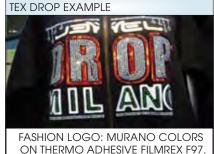

Special transfer media for Tex Drop applications.

Recommended for best results on lettering. Easy to cut. Easy to weed. Easy to drop. Best silver media for outdoor/indoor 3D resin signs applications.

Transfer media film printable with ecosolvent or solvent inks easy to coat with resin. Once the resin is cured, you can affix by a standard heat press directly on fabrics. These media designed for Tex Drop allow to produce 3D regular logos as well as intricate lettering for clothing.

# Working Flow!

- 1 Print, kiss cut and weed excess Filmrex F97.
- (2) Mix the two component resin with Poly Mix
- (3) Apply the resin with any Poly Dose
- 4- Fix on fabrics with heat press.