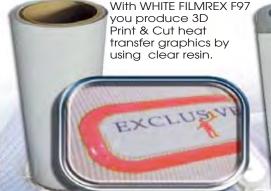

> Resin is packed in a convenient 1 kg. can. The shelf life of an unopened can is 18 months. Cans can be re-open within 6 months from first use

8 year outdoor flexible clear PU resin designed to produce 3D labels that meet automotive spec. It allows to dome transfer Filmrex F97 for fabrics.

# Working Flow!

- 1 Print, kiss cut and weed excess Filmrex F97.
- (2) Mix the two component resin with Poly Mix
- (3) Apply the resin with any Poly Dose
- 4- Fix on fabrics with heat press.