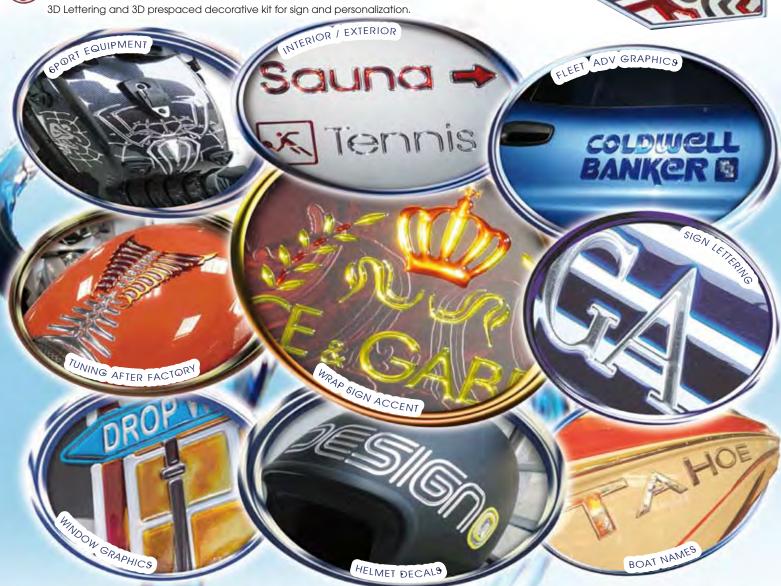

## SPECIAL CHFECT SERIES

Poly Drop PU Pigments create visual impact, drive aesthetic trend and improve brand recognition and product differentiation. Those unique pigments manipulate light energy to deliver depth, luster, spark, multicolor play and other striking visual effect.

10 Vibrant PU Pigments designed to create coloured glass look or coloured metallic look emblems for outdoor.

SIGN LETTERING: MURANO COLORS ON ADHESIVE SILVER FILMREX F50.

PU Pigments designed to create WHITE pearlescence, iridescence or a marble look emblems.

CUT DROP EXAMPLE

PRINT DROP EXAMPLE

PRINTED 3D STICKER WITH OUTLINE MADE BY CARRARA COLORS.

FASHION ACCENT: MURANO COLORS ON THERMO ADHESIVE FILMREX F97

6 Glitter with coloured brightness, transparency and reflectivity designed to create a sparkling starlike on your print emblems.