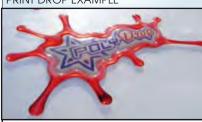

CUT DROP EXAMPLE

PRINT DROP EXAMPLE

PRINTED 3D STICKER WITH OUTLINE MADE BY CARRARA COLORS.

FASHION ACCENT: MURANO COLORS ON THERMO ADHESIVE FILMREX F97

6 Glitter with coloured brightness, transparency and reflectivity designed to create a sparkling starlike on your print emblems.