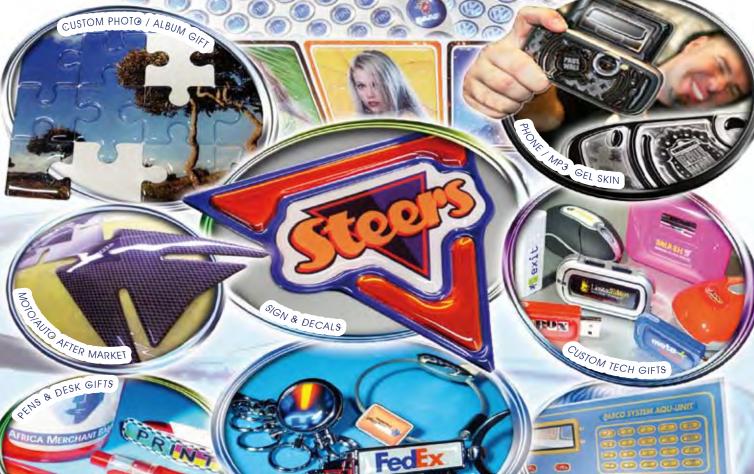

n is cured, you can affix by a standard heat press directly on fabrics. These media designed for Tex Drop allow to produce 3D regular logos as well as intricate lettering for clothing.













**EXPAND & RESTYLE YOUR SIGNAGE OFFERING & BOOST PROFITS!** 





## What you need!



Cutter











# Working Flow!

- 1 Kiss cut and weed excess vinyl.
- (2)- Mix the two component resin with Poly Mix.
- (3)- Apply the resin with any Poly Dose.

P.S.: For best results on 3D metallic lettering use our SILVER FILMREX F50.



### What you produce!









BRING YOUR PRINT ARTWORK TO A THREE DIMENSIONAL LIFE!













Resin



Poly Dose

Media

## Working Flow!

- Print, cut and weed excess vinyl.
- (2)- Mix the two component resin with Poly Mix
- 3- Apply the resin with any Poly Dose





PERSONALIZED KEY CHAIN







SPARKLING CUSTOM APPAREL SOLUTIONS THAT SCORE!





Print & Cut









Resin









# Working Flow!

- 1 Print, kiss cut and weed excess Filmrex F97.
- (2) Mix the two component resin with Poly Mix
- (3) Apply the resin with any Poly Dose
- 4- Fix on fabrics with heat press.