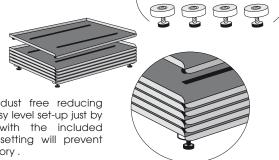

# State of art levelled work stackable table overlay.

State of art levelled working/curing

Apply the 4 adjustable Easy Level feet to any Dust Free Tray and obtain a state of art levelled working or curing base to overlay the table.

These robust trays are designed with 4 bends and equipped with anti-slip feet to be stackable on the base saving space and avoiding dust contaminations.

They may also be used in #357 CURE ovens.

They maintain labels dust free reducing waste. They allow an easy level set-up just by fixing labels sheets with the included magnetic stripes. This setting will prevent waste avoiding roll memory.

Available sizes:

20 magnetic stripes. Designed to produce small 3D emblems.

€\$\$7 LEYEL \$U\$7 PREE BIC Set of 5 big trays cm. 77 x cm. 40 with 4 magnetic adjustable feet and 20 magnetic stripes. Designed to produce 3D sign lettering.