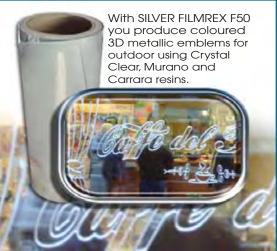

10 Vibrant PU Pigments designed to create coloured glass look or coloured metallic look emblems for outdoor.

SIGN LETTERING: MURANO COLORS ON ADHESIVE SILVER FILMREX F50.

PU Pigments designed to create WHITE pearlescence, iridescence or a marble look emblems.

# Working Flow!

- 1 Kiss cut and weed excess vinyl.
- (2)- Mix the two component resin with Poly Mix.
- (3)- Apply the resin with any Poly Dose.

P.S.: For best results on 3D metallic lettering use our SILVER FILMREX F50.