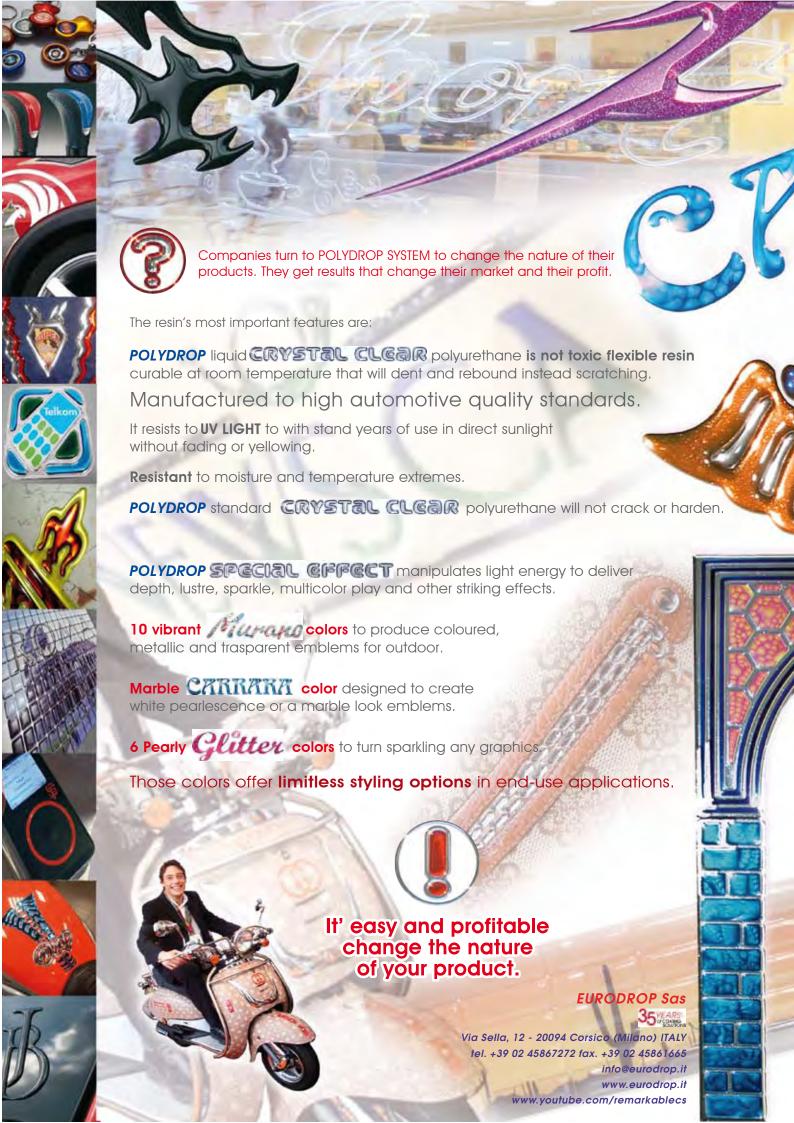

## SPECIAL CHFECT SERIES

Poly Drop PU Pigments create visual impact, drive aesthetic trend and improve brand recognition and product differentiation. Those unique pigments manipulate light energy to deliver depth, luster, spark, multicolor play and other striking visual effect.

10 Vibrant PU Pigments designed to create coloured glass look or coloured metallic look emblems for outdoor.

SIGN LETTERING: MURANO COLORS ON ADHESIVE SILVER FILMREX F50.

PU Pigments designed to create WHITE pearlescence, iridescence or a marble look emblems.

CUT DROP EXAMPLE

PRINT DROP EXAMPLE

PRINTED 3D STICKER WITH OUTLINE MADE BY CARRARA COLORS.

FASHION ACCENT: MURANO COLORS ON THERMO ADHESIVE FILMREX F97

6 Glitter with coloured brightness, transparency and reflectivity designed to create a sparkling starlike on your print emblems.