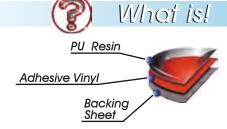

## What you need!

Cutter

# Working Flow!

- 1 Kiss cut and weed excess vinyl.
- (2)- Mix the two component resin with Poly Mix.
- (3)- Apply the resin with any Poly Dose.

P.S.: For best results on 3D metallic lettering use our SILVER FILMREX F50.

### What you produce!

BRING YOUR PRINT ARTWORK TO A THREE DIMENSIONAL LIFE!

Resin

Poly Dose

Media