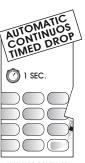

### 🥐 How it works. - Features - Benefits.

Automatic continuos timed Drop function with regulable pause. Allows operator to dome a complete sheet of regular shaped multiple labels with only one press of the foot control. The operator produces thousands of labels in a fast and relaxed way. During operation the resin drop may be immediately interrupted by releasing the foot lever control.

the foot control makes faster run series of domed

control is released, the unit starts the vacuum avoiding occasional resin dripping.

quantity it's easy thanks the aood

WITH THE SINGLE TIME FUNCTION, E35 DISPENCES THE SAME QUANTITY OF RESIN ON EACH LABELS.

AUTOMATIC CONTINUOS TIMED DROP FUNCTION WITH REGULABLE ELECTRONIC PAUSE. COMPLETE SHEET OF REGULAR SHAPPED MULTIPLE LABELS WITH ONE PRESS OF THE FOOT LEVER CONTROL.

DOME 1 THOUSAND OF