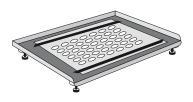

# State of art levelled work stackable table overlay.

State of art levelled working/curing

Apply the 4 adjustable Easy Level feet to any Dust Free Tray and obtain a state of art levelled working or curing base to overlay the table.

These robust trays are designed with 4 bends and equipped with anti-slip feet to be stackable on the base saving space and avoiding dust contaminations.

They may also be used in #357 CURE ovens.

They maintain labels dust free reducing waste. They allow an easy level set-up just by fixing labels sheets with the included magnetic stripes. This setting will prevent waste avoiding roll memory.

Available sizes:

20 magnetic stripes. Designed to produce small 3D emblems.

€\$\$7 LEYEL \$U\$7 PREE BIC Set of 5 big trays cm. 77 x cm. 40 with 4 magnetic adjustable feet and 20 magnetic stripes. Designed to produce 3D sign lettering.