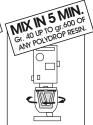

Necessary mixer pump that mixes and prepares Poly Drop Resin to be applied to labels with our manual, semi-automatic and automatic Poly Dose.

🍘 How it works. - Features - Benefits.

Weight two components resin in an inexpensive disposable container.

Insert in the mug exterior container and cover with mug top.

Vacumize & Mix the resin in the disposable. Alarm and stop when mixing completed.

During operation exterior and top mug rest both clean and don't need clean up.