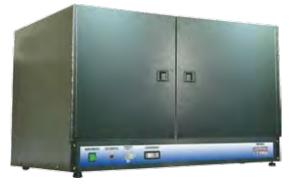

## rast cure

These ovens rapidly cure 3D decals within 2 hours

F3ST CURE SMALL oven for labels.

Equipped with

Casy Level Dust free Small

Set of 10 small trays cm. 40 x cm. 25

with 4 magnetic adjustable feet and 20 magnetic stripes.

Fast Culture Ble oven designed for labels and sign lettering.

Equipped with

2 GASY LEVEL DUST FREE BIG

Set of 5 big trays cm. 77 x cm. 40

with 4 magnetic adjustable feet and 20 magnetic stripes.

Adhesive silver For outdoor.