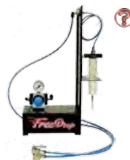

#### Professional Manual Pneumatic Entry Level

🍘 How it works. - Features - Benefits.

The FreeDrop function enables production of domed emblems in any shape in a easy and intuitive way. The pressure regulator and the hand lever control guarantee accurate flow and precision on scripting and other intricate layout.

The precise control it allows to dome vinyl lettering in any size and shape.

size of needles ensure consistent deposits.

The variety of resin allows many inriguing applications