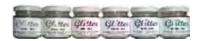

## SPECIAL CHFECT SERIES

Poly Drop PU Pigments create visual impact, drive aesthetic trend and improve brand recognition and product differentiation. Those unique pigments manipulate light energy to deliver depth, luster, spark, multicolor play and other striking visual effect.

10 Vibrant PU Pigments designed to create coloured glass look or coloured metallic look emblems for outdoor.

SIGN LETTERING: MURANO COLORS ON ADHESIVE SILVER FILMREX F50.

PU Pigments designed to create WHITE pearlescence, iridescence or a marble look emblems.

CUT DROP EXAMPLE

PRINT DROP EXAMPLE

PRINTED 3D STICKER WITH OUTLINE MADE BY CARRARA COLORS.

FASHION ACCENT: MURANO COLORS ON THERMO ADHESIVE FILMREX F97

6 Glitter with coloured brightness, transparency and reflectivity designed to create a sparkling starlike on your print emblems.