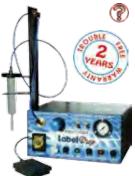

#### Electro-Pneumatic Semi-Automatic and Automatic POLY DOSE

### 🥐 How it works. - Features - Benefits.

Automatic continuos timed Drop function with regulable pause. Allows operator to dome a complete sheet of regular shaped multiple labels with only one press of the foot control. The operator produces thousands of labels in a fast and relaxed way. During operation the resin drop may be immediately interrupted by releasing the foot lever control.