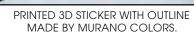

CUT DROP EXAMPLE

PRINT DROP EXAMPLE

PRINTED 3D STICKER WITH OUTLINE MADE BY CARRARA COLORS.

FASHION ACCENT: MURANO COLORS ON THERMO ADHESIVE FILMREX F97

6 Glitter with coloured brightness, transparency and reflectivity designed to create a sparkling starlike on your print emblems.