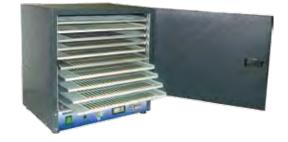

## rast cure

These ovens rapidly cure 3D decals within 2 hours

F3ST CURE SMALL oven for labels.

Equipped with

Casy Level Dust free Small

Set of 10 small trays cm. 40 x cm. 25

with 4 magnetic adjustable feet and 20 magnetic stripes.

Fast Culture Ble oven designed for labels and sign lettering.

Equipped with

2 GASY LEVEL DUST FREE BIG

Set of 5 big trays cm. 77 x cm. 40

with 4 magnetic adjustable feet and 20 magnetic stripes.

Adhesive silver For outdoor.