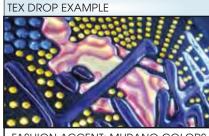

10 Vibrant PU Pigments designed to create coloured glass look or coloured metallic look emblems for outdoor.

SIGN LETTERING: MURANO COLORS ON ADHESIVE SILVER FILMREX F50.

PU Pigments designed to create WHITE pearlescence, iridescence or a marble look emblems.

Special transfer media for Tex Drop applications.

Recommended for best results on lettering. Easy to cut. Easy to weed. Easy to drop. Best silver media for outdoor/indoor 3D resin signs applications.

Transfer media film printable with ecosolvent or solvent inks easy to coat with resin. Once the resin is cured, you can affix by a standard heat press directly on fabrics. These media designed for Tex Drop allow to produce 3D regular logos as well as intricate lettering for clothing.