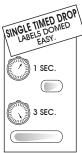

the foot control makes faster run series of domed

control is released, the unit starts the vacuum avoiding occasional resin dripping.

quantity it's easy thanks the aood

WITH THE SINGLE TIME FUNCTION, E35 DISPENCES THE SAME QUANTITY OF RESIN ON EACH LABELS.

AUTOMATIC CONTINUOS TIMED DROP FUNCTION WITH REGULABLE ELECTRONIC PAUSE. COMPLETE SHEET OF REGULAR SHAPPED MULTIPLE LABELS WITH ONE PRESS OF THE FOOT LEVER CONTROL.

DOME 1 THOUSAND OF