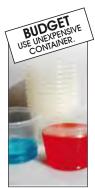

Necessary mixer pump that mixes and prepares Poly Drop Resin to be applied to labels with our manual, semi-automatic and automatic Poly Dose.

🍘 How it works. - Features - Benefits.

Weight two components resin in an inexpensive disposable container.

Syringes, container are disposable