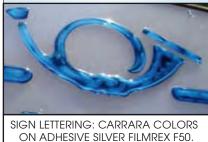

CUT DROP EXAMPLE

PRINT DROP EXAMPLE

PRINTED 3D STICKER WITH OUTLINE MADE BY CARRARA COLORS.

FASHION ACCENT: MURANO COLORS ON THERMO ADHESIVE FILMREX F97

6 Glitter with coloured brightness, transparency and reflectivity designed to create a sparkling starlike on your print emblems.