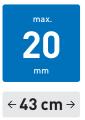

# EBA 4300 (TABLE TOP MODEL)

Extremely safe, manual desk-top office guillotine with "fast flick" action clamp.

| 430 mm |
|--------|
| 20 mm  |
| 36 mm  |
| 340 mm |
|        |

optional stand