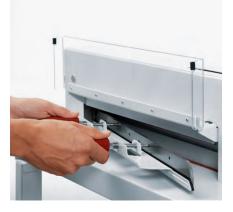

## Features

TRANSPARENT SAFETY GUARD The hinged safety guard has to be closed to unlock the blade lever for the cutting process.

**BLADE LEVER** 

Effortless cutting: Safety blade lever with ergonomically designed handle and patented overload protection while cutting.

"FAST FLICK" ACTION CLAMP

Efficient cutting is guaranteed by the "fast flick" action clamp. Insert paper stack, throw the lever to tighten – cut.