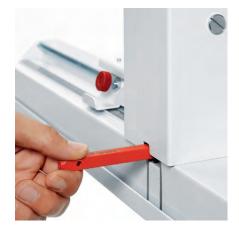

**CUTTING STICK CHANGE** 

Turning or exchanging the cutting stick can easily be managed from the outside of the guillotine without using any tools.