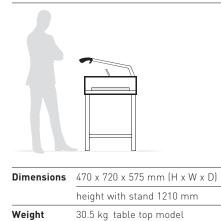

# EBA 4300 (TABLE TOP MODEL)



Extremely safe, manual desk-top office guillotine with "fast flick" action clamp.

| 430 mm |
|--------|
| 20 mm  |
| 36 mm  |
| 340 mm |
|        |





optional stand

## Technical specifications



41 kg with stand

## **Product characteristics**

Attractively priced entry model in brand name quality Made in Germany. SCS - the Safety Cutting System made by EBA provides numerous safety features: hinged, transparent safety guard on the front table with locking device for the blade lever (a cut can only be executed if the safety guard is completely closed); transparent safety cover on the rear table; safe and convenient blade change from the front without removing machine covers; blade changing device with covered cutting edge; blade depth adjustment from the outside of the machine; cutting stick can be turned or replaced easily from the outside of the machine. Safety blade lever with patented overload protection while cutting. Fast flick action clamp provides optimal clamp pressure.