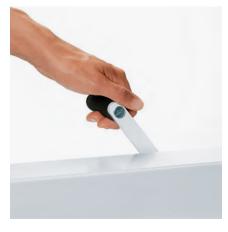

"FAST FLICK" ACTION CLAMP

Efficient cutting is guaranteed by the "fast flick" action clamp. Insert paper stack, throw the lever to tighten – cut.