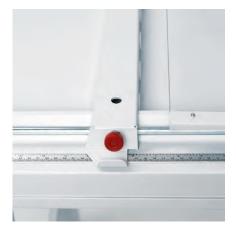

## LOCKABLE BACKGAUGE

The measuring scale (mm / inches) allows a precise setting of the backgauge, which can be locked at the required dimension for accurate cuts.

SAFE BLADE CHANGE

Safe and convenient blade change without removing covers. Blade changing device covers cutting edge of blade to protect the operator.