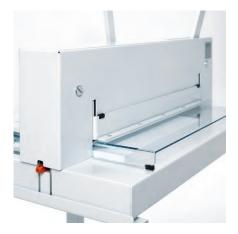

# EBA 4300 (TABLE TOP MODEL)

Extremely safe, manual desk-top office guillotine with "fast flick" action clamp.

| 430 mm |
|--------|
| 20 mm  |
| 36 mm  |
| 340 mm |
|        |

optional stand

## **Product characteristics**

Attractively priced entry model in brand name quality Made in Germany. SCS - the Safety Cutting System made by EBA provides numerous safety features: hinged, transparent safety guard on the front table with locking device for the blade lever (a cut can only be executed if the safety guard is completely closed); transparent safety cover on the rear table; safe and convenient blade change from the front without removing machine covers; blade changing device with covered cutting edge; blade depth adjustment from the outside of the machine; cutting stick can be turned or replaced easily from the outside of the machine. Safety blade lever with patented overload protection while cutting. Fast flick action clamp provides optimal clamp pressure. Side lay, lockable backgauge and measuring scale (mm/inches). Solid allmetal construction. Resharpenable blade made of German high-quality steel. Solid all-metal construction. Designed as table top machine, a stand is available as an option (at an extra cost).