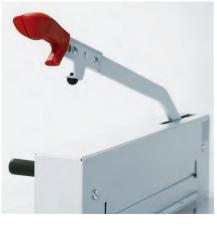

## Features

TRANSPARENT SAFETY GUARD The hinged safety guard has to be closed to unlock the blade lever for the cutting process.

**BLADE LEVER** 

Effortless cutting: Safety blade lever with ergonomically designed handle and patented overload protection while cutting.