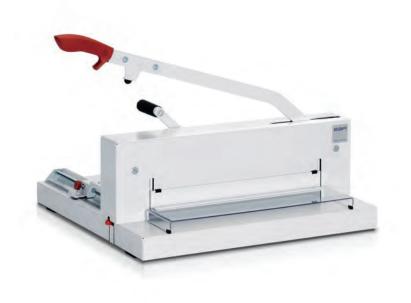

## **Product characteristics**

Attractively priced entry model in brand name quality Made in Germany. SCS - the Safety Cutting System made by EBA provides numerous safety features: hinged, transparent safety guard on the front table with locking device for the blade lever (a cut can only be executed if the safety guard is completely closed); transparent safety cover on the rear table; safe and convenient blade change from the front without removing machine covers; blade changing device with covered cutting edge; blade depth adjustment from the outside of the machine; cutting stick can be turned or replaced easily from the outside of the machine. Safety blade lever with patented overload protection while cutting. Fast flick action clamp provides optimal clamp pressure. Side lay, lockable backgauge and measuring scale (mm/inches). Solid allmetal construction. Resharpenable blade made of German high-quality steel. Solid all-metal construction. Designed as table top machine, a stand is available as an option (at an extra cost).

## Features

TRANSPARENT SAFETY GUARD The hinged safety guard has to be closed to unlock the blade lever for the cutting process.

**BLADE LEVER** 

Effortless cutting: Safety blade lever with ergonomically designed handle and patented overload protection while cutting.

"FAST FLICK" ACTION CLAMP

Efficient cutting is guaranteed by the "fast flick" action clamp. Insert paper stack, throw the lever to tighten – cut.