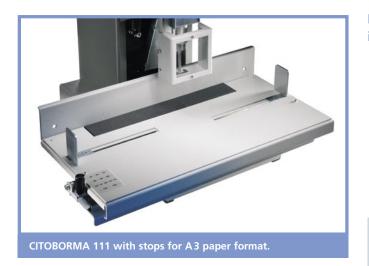

### Wide range of features:

- Infinitely variable, self-centring stops
- Additional stops for processing A3 sheets
- Convenient solution for waste (drawer)