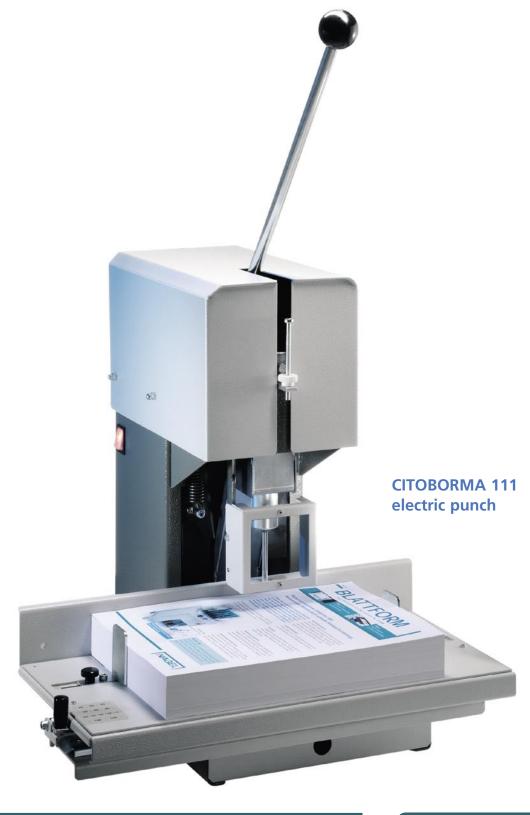

# CITOBORMA 111

VERSATILE. USER-FRIENDLY. RELIABLE.

### Easy perforating.

With the Citoborma 111 electric hole punch, Nagel has created a compact tool for a flawless perforation of thick paper pads. The Citoborma 111 is frequently used by banks, in-house print shops, copy shops, notaries public and tax accountants, i.e. anywhere that large quantities of stacked paper must be punched.

### Simple handling.

■ The electric punch stands out by its high-quality work-manship and user-friendly functions. Paper pads of up to 5 cm thickness can be perforated quickly and reliably without applying force. The integrated centre register ensures that the paper is always positioned correctly and makes tiresome manual adjustments unnecessary. The punch is equipped with default settings for the hole patterns of all common filing systems, e.g. patterns with 2, 3, and 4 holes, patterns for labels and filofax organisers. Alternate hole patterns can be set at will and are also available as an optional program bar. Versatility, timesaving operation and convenient handling are convincing arguments in favour of the Citoborma 111.

### Wide range of features:

- Infinitely variable, self-centring stops
- Additional stops for processing A3 sheets
- Convenient solution for waste (drawer)