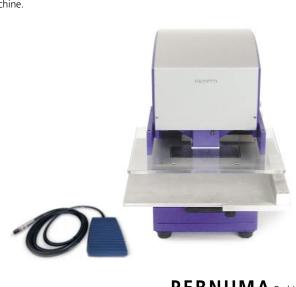

You have the choice of 13 symbols. The chosen symbol is then firmly installed into the machine. Punching is released by the foot switch.

The machine is equipped with adjustable side and rear gauges, thus the documents are punched constantly at the same position.