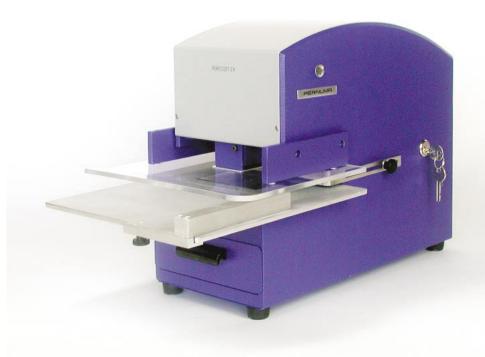

### PERNUMA PERFOSET EX/L

Electric hole punching machine for document piles of up to 20 mm. Marking up to 200 sheets of paper within 2 seconds.

For forgery-proof marking or cancelling of tender documents, submissions, etc.

PERFOSET EX/L is a very robust electric hole punching machine for office use. Developed for highest demands it is employed where great amounts of documents are handled.

In one operation within 2 seconds up to 200 documents can be marked quickly and without any effort. The machine is equipped with one of the symbols in 8 mm  $\varnothing$  shown on the verso of this leaflet.

You have the choice of 13 symbols. The chosen symbol is then firmly installed into the machine. Punching is released by the foot switch.

The machine is equipped with adjustable side and rear gauges, thus the documents are punched constantly at the same position.

The insertion depth is approximately 62 mm.

The standard equipment of the machine comprises a safety lock preventing unauthorized persons from using the machine.