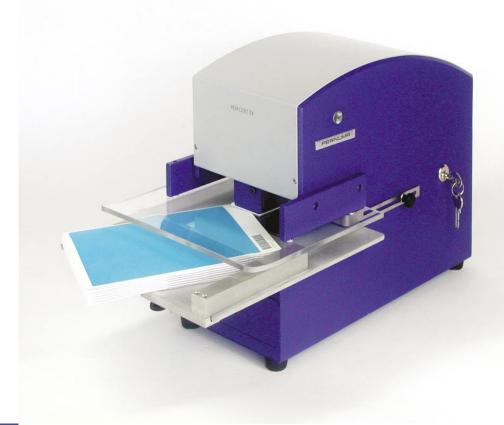

PERFOSET EX/L is a very robust electric hole punching machine for office use. Developed for highest demands it is employed where great amounts of documents are handled.

In one operation within 2 seconds up to 200 documents can be marked quickly and without any effort. The machine is equipped with one of the symbols in 8 mm  $\varnothing$  shown on the verso of this leaflet.

You have the choice of 13 symbols. The chosen symbol is then firmly installed into the machine. Punching is released by the foot switch.

The machine is equipped with adjustable side and rear gauges, thus the documents are punched constantly at the same position.