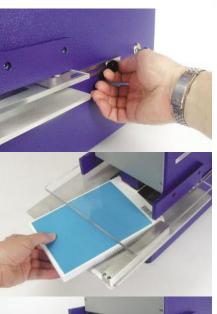

You have the choice of 13 symbols. The chosen symbol is then firmly installed into the machine. Punching is released by the foot switch.

The machine is equipped with adjustable side and rear gauges, thus the documents are punched constantly at the same position.

The insertion depth is approximately 62 mm.

The standard equipment of the machine comprises a safety lock preventing unauthorized persons from using the machine.