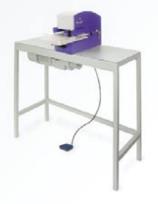

### PERNUMA PERFOSET EX/L

Electric hole punching machine for document piles of up to 20 mm. Marking up to 200 sheets of paper within 2 seconds.

For forgery-proof marking or cancelling of tender documents, submissions, etc.

PERFOSET EX/L is a very robust electric hole punching machine for office use. Developed for highest demands it is employed where great amounts of documents are handled.

In one operation within 2 seconds up to 200 documents can be marked quickly and without any effort. The machine is equipped with one of the symbols in 8 mm  $\varnothing$  shown on the verso of this leaflet.

You have the choice of 13 symbols. The chosen symbol is then firmly installed into the machine. Punching is released by the foot switch.

The machine is equipped with adjustable side and rear gauges, thus the documents are punched constantly at the same position.

The insertion depth is approximately 62 mm.

The standard equipment of the machine comprises a safety lock preventing unauthorized persons from using the machine.

### PERNUMA PERFOSET EX/L

Electric hole punching machine for document piles of up to 20 mm. Marking up to 200 sheets of paper within 2 seconds.