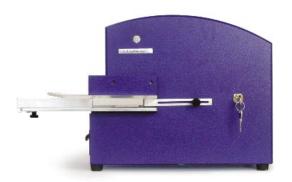

### PERNUMA PERFOSET EX/L

Electric hole punching machine for document piles of up to 20 mm. Marking up to 200 sheets of paper within 2 seconds.

For forgery-proof marking or cancelling of tender documents, submissions, etc.

PERFOSET EX/L is a very robust electric hole punching machine for office use. Developed for highest demands it is employed where great amounts of documents are handled.

In one operation within 2 seconds up to 200 documents can be marked quickly and without any effort. The machine is equipped with one of the symbols in 8 mm  $\varnothing$  shown on the verso of this leaflet.

You have the choice of 13 symbols. The chosen symbol is then firmly installed into the machine. Punching is released by the foot switch.

The machine is equipped with adjustable side and rear gauges, thus the documents are punched constantly at the same position.

The insertion depth is approximately 62 mm.

The standard equipment of the machine comprises a safety lock preventing unauthorized persons from using the machine.

### PERNUMA PERFOSET EX/L

Electric hole punching machine for document piles of up to 20 mm. Marking up to 200 sheets of paper within 2 seconds.

### **Technical Data**

Motor 230 V / 50 cps different voltage

on request

Insertion depth approx. 62 mm

Punching die fixed Available symbols 13 Hole diameter 8 mm

Capacity approx. 200 sheets

of 70 g/m<sup>2</sup> paper

Adjustable gauges standard
Weight net / gross 26 kg / 37 kg
Machine dimensions 53 x 26 x 33 cm

Packing case

Packing dimensions 60 x 40 x 50 cm