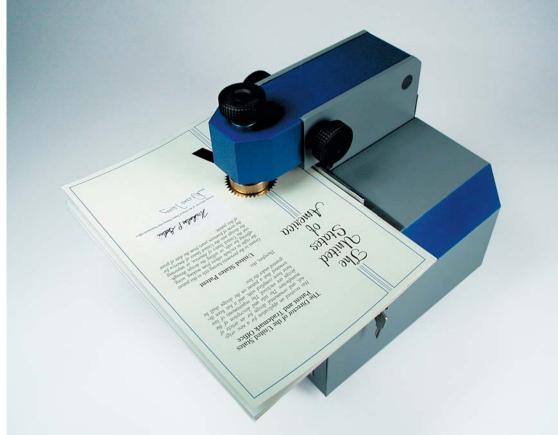

## PERNUMA EMBOSSET

**Electric Embossing Machine** 

This electric embossing machine was specially designed for the use in offices. The following materials can be embossed: paper, carton, cardboard, ID cards, photos etc.

Model EMBOSSET can be equipped with an embossing stamp up to 40 mm in diameter.

The positioning of documents can be individually adjusted by a rear gauge. The maximum insertion depth from the edge of documents is 70 mm.