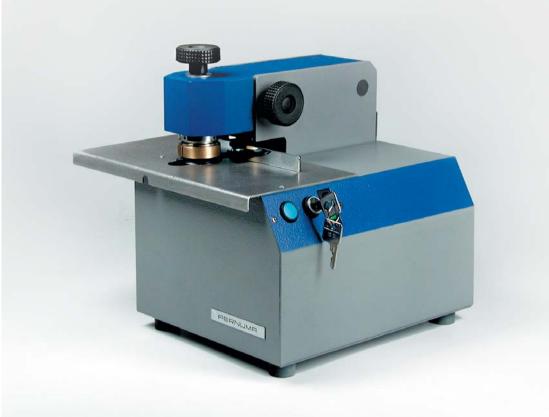

## PERNUMA EMBOSSET

**Electric Embossing Machine** 

This electric embossing machine was specially designed for the use in offices. The following materials can be embossed: paper, carton, cardboard, ID cards, photos etc.

Model EMBOSSET can be equipped with an embossing stamp up to 40 mm in diameter.

The positioning of documents can be individually adjusted by a rear gauge. The maximum insertion depth from the edge of documents is 70 mm.

The embossing is effected by means of a push botton. As an option, a foot-switch can be supplied.

#### **Safety Lock**

In order to prevent the abuse of the embossing machine, model EMBOSSET is equipped with a safety-lock.

**PERNUMA** GmbH Kennzeichnungs **Systeme** 

Bergmannstrasse 10 88471 Laupheim/Germany