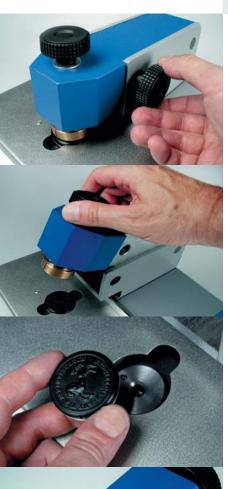

#### **Exchanging of Embossing Stamp Sets**

By means of pulling up the embossing head, the stamp set can be easily and quickly exchanged. The embossing pressure can be precisely adjusted to the corresponding thickness of the material to be embossed.

Upon request all embossing machines can be delivered with a stamp set (upper- and lower stamp).