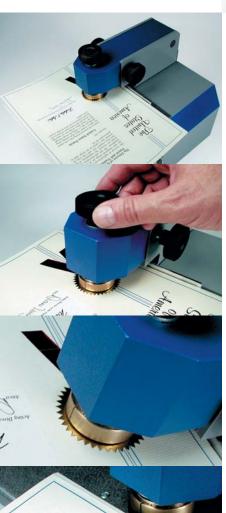

#### **Exchanging of Embossing Stamp Sets**

By means of pulling up the embossing head, the stamp set can be easily and quickly exchanged. The embossing pressure can be precisely adjusted to the corresponding thickness of the material to be embossed.

#### **Upper and Lower Embossing Stamp**

The quality of an embossing depends on the quality of an embossing stamp. For this reason all PERNUMA embossing-stamps are made out of brass or steel and are manually engraved. The plastic lower stamp is precisely fitted to the upper stamp by a special process.