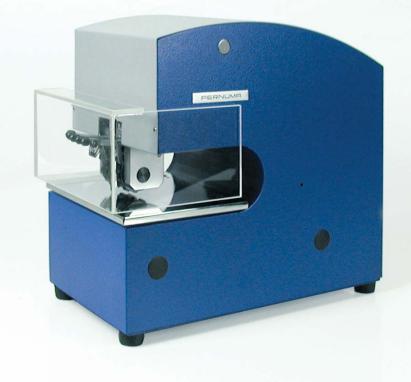

## PERNUMA **METALLPRINT E/ES**

**Embossing Machines** 

Electric embossing machine for marking cardboard, plastic, leather, film, wood, aluminium, etc..

Suitable for fitting of a numbering head (even a double numbering head) or a type holder.

#### Pernuma **METALLPRINT ES**

Heavy-duty version of the METALLPRINT E with strong gear, metal stand and pedal release – for mass marking respectively if it has to be driven in continuous operation.