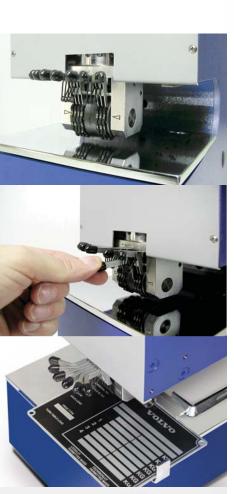

## PERNUMA **METALLPRINT E/ES**

**Embossing Machines** 

Electric embossing machine for marking cardboard, plastic, leather, film, wood, aluminium, etc..

Suitable for fitting of a numbering head (even a double numbering head) or a type holder.

The machines are equipped with an adjustable side and rear gauge in their standard version in order to facilitate an exact positioning of the punching.

In special version the machine is available with quick-change-over device – when several numbering heads or type holders have to be used in one machine. (attention: modifiedfitting heights),

The embossing pressure can be adjusted to the thickness and kind of the various materials will be processed with these machines.

The embossing is released by the foot-switch which belongs to the standard equipment.