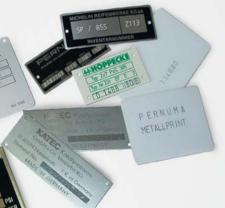

## PERNUMA **METALLPRINT E/ES**

**Embossing Machines** 

Electric embossing machine for marking cardboard, plastic, leather, film, wood, aluminium, etc..

Suitable for fitting of a numbering head (even a double numbering head) or a type holder.