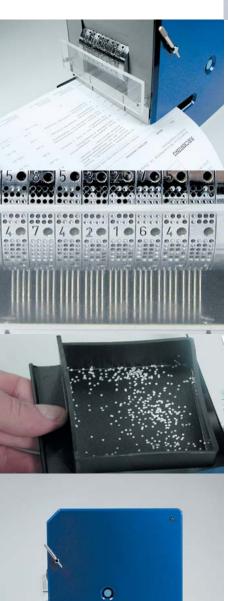

The model OFFICE Z can be used to perforate a date as well, for example "28.01.06".

The perforation is effected by lateral fastened pushbuttons. The main switch is at the rear of the machine.

Our standard character heights are 5.5, 6.5, 7, 8.5 or 10 mm.

The machine is equipped with an easy-to-exchange block-type-die-unit. The insertion depth is 42 mm.

Up to 20 sheets of 70 g paper can be marked in one operation depending on the number of digits.

The insertion height is 2 mm.