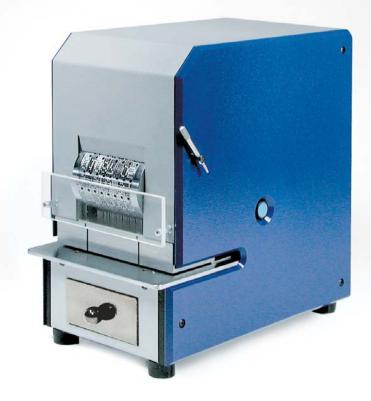

# Electric Number Perforating Machine

This machine is equipped with 6 number wheels in its standard version.

According to the character height the machine can be supplied with more than 6 wheels. The max. width of the impression may be up to 80 mm.

# PERNUMA OFFICE Z

Electric Number Perforating Machine