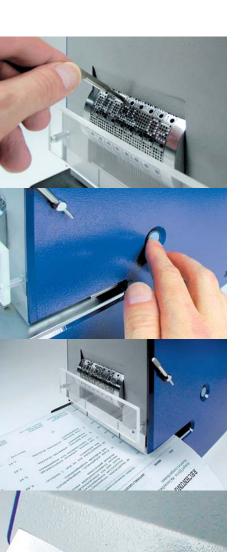

The 12-piece wheels are available with the figures from 0-9 as well as a blank position and a character of your choice or even with letters.

The desired figure or letter combination is set by a pin. Due to the small wheels the adjustment of each wheel may require several pin settings.

The model OFFICE Z can be used to perforate a date as well, for example "28.01.06".

The perforation is effected by lateral fastened pushbuttons. The main switch is at the rear of the machine.

Our standard character heights are 5.5, 6.5, 7, 8.5 or 10 mm.

The machine is equipped with an easy-to-exchange block-type-die-unit. The insertion depth is 42 mm.

Up to 20 sheets of 70 g paper can be marked in one operation depending on the number of digits.

The insertion height is 2 mm.

The machine can be supplied with a foot switch or a safety lock.