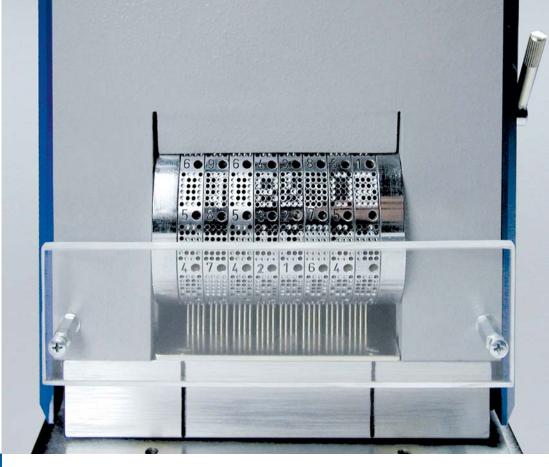

# Electric Number Perforating Machine

This machine is equipped with 6 number wheels in its standard version.

According to the character height the machine can be supplied with more than 6 wheels. The max. width of the impression may be up to 80 mm.

The 12-piece wheels are available with the figures from 0-9 as well as a blank position and a character of your choice or even with letters.

The desired figure or letter combination is set by a pin. Due to the small wheels the adjustment of each wheel may require several pin settings.

Character height 6.5 mm, Pin Ø 0.8 mm

Character height 8.5 mm, Pin Ø 0.9 mm

Character height 10 mm, Pin Ø 1.1 mm

**PERNUMA** GmbH Kennzeichnungs **Systeme**