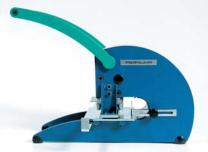

#### PERNUMA PERFOSET I/D

Up to 15 sheets of 70 g/m $^2$  paper can be perforated in one operation.

The insertion depth is 75 mm (from the paper margin up to the middle of the impression). Instead of a date the machine is available with an arbitrary number of digits in one line (letters or figures) within a max. width of 60 mm.

### PERNUMA PERFOSET II/D

Up to 25 sheets of 70 g/m $^{\!2}$  paper can be perforated in one operation.

The insertion depth is 110 mm (from the paper margin up to the middle of the impression).

Instead of a date the machine is available with an arbitrary number of digits in one line (letters or figures) within a max. width of 88 mm.

The standard figure heights are 6, 8 or 10 mm.

Both models are equipped with an adjustable side and rear gauge in order to facilitate an exact positioning of the perforation.

PERNUMA

PERFOSET

Bergmannstrasse 10 88471 Laupheim/Germany Phone +49 (0)7392/97 25-0 Fax +49 (0)7392/97 25-50 Email info@pernuma.de