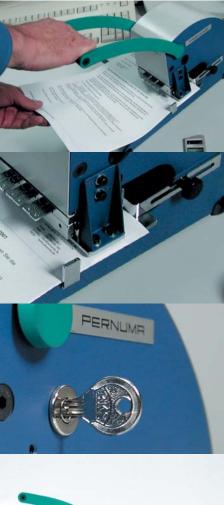

### These machines are available also

- with an additional fixed text line above or below the slide device (with PERFOSET I/D in 6 or 8 mm height only).

Our model PERFOSET II/D can be equipped with an additional text line above as well as below the date.

- with a safety lock preventing unauthorized persons from working with the machine.