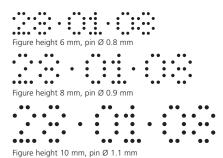

The standard figure heights are 6, 8 or 10 mm.

Both models are equipped with an adjustable side and rear gauge in order to facilitate an exact positioning of the perforation.

PERNUMA

PERFOSET

Bergmannstrasse 10 88471 Laupheim/Germany Phone +49 (0)7392/97 25-0 Fax +49 (0)7392/97 25-50 Email info@pernuma.de