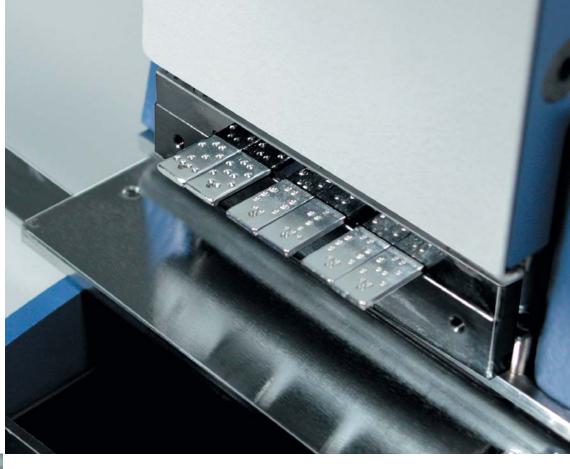

### for marking forms, labels, films or packagings by a date or by changeable letter and/or number combinations

The machines are supplied with 18 figure slides for a 6 digits date in their standard version.

These so-called slides are small metal sticks which can very fast and easily be inserted into/respectively pulled out of the machine from the front of it. There are two hand-operated machines in our manufacturing programme as described below:

The standard figure heights are 6, 8 or 10 mm.

Both models are equipped with an adjustable side and rear gauge in order to facilitate an exact positioning of the perforation.

PERNUMA

PERFOSET

Bergmannstrasse 10 88471 Laupheim/Germany Phone +49 (0)7392/97 25-0 Fax +49 (0)7392/97 25-50 Email info@pernuma.de