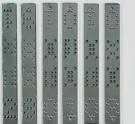

### for marking forms, labels, films or packagings by a date or by changeable letter and/or number combinations

The machines are supplied with 18 figure slides for a 6 digits date in their standard version.

These so-called slides are small metal sticks which can very fast and easily be inserted into/respectively pulled out of the machine from the front of it. There are two hand-operated machines in our manufacturing programme as described below:

The standard figure heights are 6, 8 or 10 mm.

Both models are equipped with an adjustable side and rear gauge in order to facilitate an exact positioning of the perforation.

PERNUMA

PERFOSET

Bergmannstrasse 10 88471 Laupheim/Germany Phone +49 (0)7392/97 25-0 Fax +49 (0)7392/97 25-50 Email info@pernuma.de