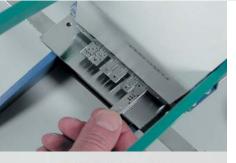

### for marking forms, labels, films or packagings by a date or by changeable letter and/or number combinations

The machines are supplied with 18 figure slides for a 6 digits date in their standard version.

These so-called slides are small metal sticks which can very fast and easily be inserted into/respectively pulled out of the machine from the front of it. There are two hand-operated machines in our manufacturing programme as described below: