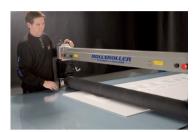

## ROLLSROLLER® Flatbed Applicator 400

The ROLLSROLLER® Flatbed Applicator enables a single person to apply all types of self-adhesive vinyl, applicator film and protective laminate in just a few minutes. It gives you complete control over positioning and produces results that are free from bubbles and creases.

## Fast, easy and precise

Easy to laminate from roll to medium.

Fast and precise dry application to surface.

Media holder for end of bed is a practical option.

Ergonomic working height.

Even better ergonomics if you choose a height-adjustable ROLLS-ROLLER®.