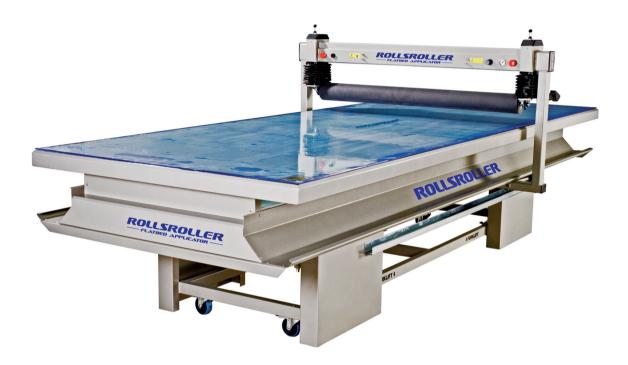

## ROLLSROLLER® Flatbed Applicator 400

The ROLLSROLLER® Flatbed Applicator enables a single person to apply all types of self-adhesive vinyl, applicator film and protective laminate in just a few minutes. It gives you complete control over positioning and produces results that are free from bubbles and creases.

## ROLLSROLLER® Flatbed Applicator 400

|                                | ROLLSROLLER® 400/150    | ROLLSROLLER® 400/170     |
|--------------------------------|-------------------------|--------------------------|
| Overall length                 | 4000 mm                 | 4000 mm                  |
| Overall width                  | 1760 mm                 | 1960 mm                  |
| Bed width                      | 1500 mm                 | 1700 mm                  |
| Overall height                 | 1520 mm                 | 1520 mm                  |
| Length of working area         | 3600 mm                 | 3600 mm                  |
| Width of working area/roller   | 1400 mm                 | 1630 mm                  |
| Working height, standard model | 920 mm                  | 920 mm                   |
| Weight                         | 650 kg                  | 725 kg                   |
| Bed surface                    | Glass                   | Glass                    |
| Cutting mat, 5 mm              | Yes                     | Yes                      |
| Side pockets                   | Yes                     | Yes                      |
| Illumination                   | 9x36W fluorescent tubes | 12x36W fluorescent tubes |
| Voltage                        | 230 volt / 50 Hz        | 230 volt/50 Hz           |
| Air pressure                   | Max. 6 bar              | Max. 6 bar               |
| Height adjustment, 750–1100 mm | Option                  | Option                   |
| Additional boom and roller     | Option                  | Option                   |
| Low-noise compressor, 45 db    | Option                  | Option                   |
| Media holder for end of bed    | Option                  | Option                   |