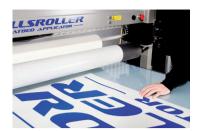

## ROLLSROLLER® Flatbed Applicator 400

The ROLLSROLLER® Flatbed Applicator enables a single person to apply all types of self-adhesive vinyl, applicator film and protective laminate in just a few minutes. It gives you complete control over positioning and produces results that are free from bubbles and creases.

## Fast, easy and precise

Easy to laminate from roll to medium.

Fast and precise dry application to surface.

Media holder for end of bed is a practical option.

Ergonomic working height.

Even better ergonomics if you choose a height-adjustable ROLLS-ROLLER®.