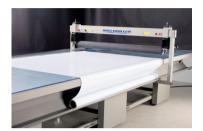

## ROLLSROLLER® Flatbed Applicator 400

The ROLLSROLLER® Flatbed Applicator enables a single person to apply all types of self-adhesive vinyl, applicator film and protective laminate in just a few minutes. It gives you complete control over positioning and produces results that are free from bubbles and creases.

## Fast, easy and precise

Easy to laminate from roll to medium.

Fast and precise dry application to surface.

Media holder for end of bed is a practical option.

Ergonomic working height.

Even better ergonomics if you choose a height-adjustable ROLLS-ROLLER®.