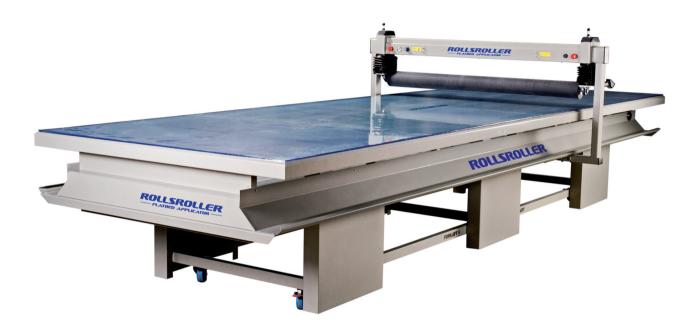

## ROLLSROLLER® Flatbed Applicator 540

The ROLLSROLLER® Flatbed Applicator enables a single person to apply all types of self-adhesive vinyl, applicator film and protective laminate in just a few minutes. It gives you complete control over positioning and produces results that are free from bubbles and creases.

ROLLSROLLER® Flatbed Applicator 540 is a model designed for customers who produce large signs.

let signs be made easy

## Fast, easy and precise

Easy to laminate from roll to medium.

Fast and precise dry application to surface.

Media holder for end of bed is a practical option.

Ergonomic working height.

Even better ergonomics if you choose a height-adjustable ROLLS-ROLLER®.