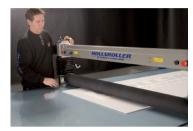

## ROLLSROLLER® Flatbed Applicator 540

The ROLLSROLLER® Flatbed Applicator enables a single person to apply all types of self-adhesive vinyl, applicator film and protective laminate in just a few minutes. It gives you complete control over positioning and produces results that are free from bubbles and creases.

ROLLSROLLER® Flatbed Applicator 540 is a model designed for customers who produce large signs.

let signs be made easy

## Fast, easy and precise

Easy to laminate from roll to medium.

Fast and precise dry application to surface.

Media holder for end of bed is a practical option.

Ergonomic working height.

Even better ergonomics if you choose a height-adjustable ROLLS-ROLLER®.