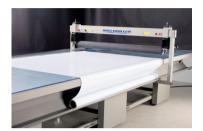

## ROLLSROLLER® Flatbed Applicator 540

The ROLLSROLLER® Flatbed Applicator enables a single person to apply all types of self-adhesive vinyl, applicator film and protective laminate in just a few minutes. It gives you complete control over positioning and produces results that are free from bubbles and creases.

## Fast, easy and precise

Easy to laminate from roll to medium.

Fast and precise dry application to surface.

Media holder for end of bed is a practical option.

Ergonomic working height.

Even better ergonomics if you choose a height-adjustable ROLLS-ROLLER®.

Practical side pockets for textile media.