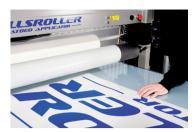

## ROLLSROLLER® Flatbed Applicator 540

The ROLLSROLLER® Flatbed Applicator enables a single person to apply all types of self-adhesive vinyl, applicator film and protective laminate in just a few minutes. It gives you complete control over positioning and produces results that are free from bubbles and creases.

## Fast, easy and precise

Easy to laminate from roll to medium.

Fast and precise dry application to surface.

Media holder for end of bed is a practical option.

Ergonomic working height.

Even better ergonomics if you choose a height-adjustable ROLLS-ROLLER®.