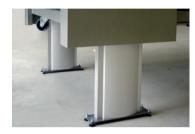

## ROLLSROLLER® Flatbed Applicator 605 och 1080

|                                | ROLLSROLLER® 605/170                                    | ROLLSROLLER® 1080/170 |
|--------------------------------|---------------------------------------------------------|-----------------------|
| Overall length                 | 6050 mm                                                 | 10080 mm              |
| Overall width                  | 1960 mm                                                 | 1960 mm               |
| Bed width                      | 1700 mm                                                 | 1700 mm               |
| Overall height                 | 1520 mm                                                 | 1520 mm               |
| Length of working area         | 5650 mm                                                 | 10400 mm              |
| Width of working area/roller   | 1630 mm                                                 | 1630 mm               |
| Working height, standard model | 920 mm                                                  | 920 mm                |
| Weight                         | 850 kg                                                  | 1630 kg               |
| Bed surface                    | Glass                                                   | Glass                 |
| Cutting mat, 5 mm              | Yes                                                     | Yes                   |
| Side pockets                   | Yes                                                     | Yes                   |
| Illumination                   | 16x36W fluorescent tubes+4x18W 32x36W fluorescent tubes |                       |
| Voltage                        | 230 volt / 50 Hz                                        | 230 volt / 50 Hz      |
| Air pressure                   | Max. 6 bar                                              | Max. 6 bar            |
| Height adjustment, 750–1100 mm | Option                                                  | Option                |
| Additional boom and roller     | Option                                                  | Option                |
| Low-noise compressor, 45 db    | Option                                                  | Option                |
| Media holder for end of bed    | Option                                                  | Option                |