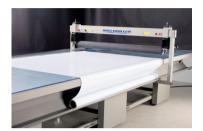

## ROLLSROLLER® Flatbed Applicator 605 och 1080

The ROLLSROLLER® Flatbed Applicator enables a single person to apply all types of self-adhesive vinyl, applicator film and protective laminate in just a few minutes. It gives you complete control over positioning and produces results that are free from bubbles and creases.

ROLLSROLLER® Flatbed Applicator 605 and 1080 are the perfect options if you work with really large materials.

let signs be made easy

## Fast, easy and precise

Easy to laminate from roll to medium.

Fast and precise dry application to surface.

Media holder for end of bed is a practical option.

Ergonomic working height.

Even better ergonomics if you choose a height-adjustable ROLLS-ROLLER®.