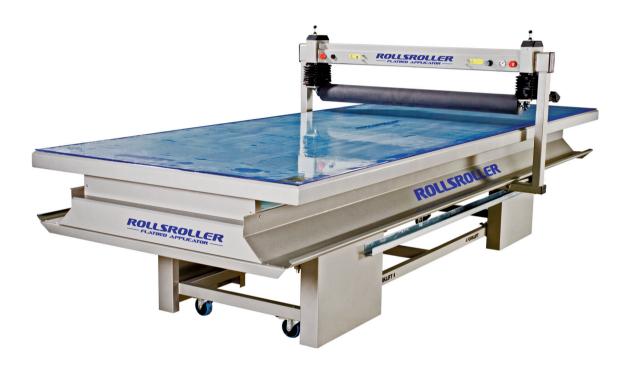

## ROLLSROLLER® Flatbed Applicator 605 och 1080

The ROLLSROLLER® Flatbed Applicator enables a single person to apply all types of self-adhesive vinyl, applicator film and protective laminate in just a few minutes. It gives you complete control over positioning and produces results that are free from bubbles and creases.

ROLLSROLLER® Flatbed Applicator 605 and 1080 are the perfect options if you work with really large materials.

let signs be made easy

## ROLLSROLLER® Flatbed Applicator 605 och 1080

|                                | ROLLSROLLER® 605/170                                    | ROLLSROLLER® 1080/170 |
|--------------------------------|---------------------------------------------------------|-----------------------|
| Overall length                 | 6050 mm                                                 | 10080 mm              |
| Overall width                  | 1960 mm                                                 | 1960 mm               |
| Bed width                      | 1700 mm                                                 | 1700 mm               |
| Overall height                 | 1520 mm                                                 | 1520 mm               |
| Length of working area         | 5650 mm                                                 | 10400 mm              |
| Width of working area/roller   | 1630 mm                                                 | 1630 mm               |
| Working height, standard model | 920 mm                                                  | 920 mm                |
| Weight                         | 850 kg                                                  | 1630 kg               |
| Bed surface                    | Glass                                                   | Glass                 |
| Cutting mat, 5 mm              | Yes                                                     | Yes                   |
| Side pockets                   | Yes                                                     | Yes                   |
| Illumination                   | 16x36W fluorescent tubes+4x18W 32x36W fluorescent tubes |                       |
| Voltage                        | 230 volt / 50 Hz                                        | 230 volt / 50 Hz      |
| Air pressure                   | Max. 6 bar                                              | Max. 6 bar            |
| Height adjustment, 750–1100 mm | Option                                                  | Option                |
| Additional boom and roller     | Option                                                  | Option                |
| Low-noise compressor, 45 db    | Option                                                  | Option                |
| Media holder for end of bed    | Option                                                  | Option                |