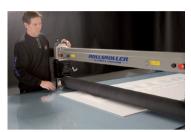

## ROLLSROLLER® Flatbed Applicator 605 och 1080

The ROLLSROLLER® Flatbed Applicator enables a single person to apply all types of self-adhesive vinyl, applicator film and protective laminate in just a few minutes. It gives you complete control over positioning and produces results that are free from bubbles and creases.

ROLLSROLLER® Flatbed Applicator 605 and 1080 are the perfect options if you work with really large materials.

let signs be made easy

## Fast, easy and precise

Easy to laminate from roll to medium.

Fast and precise dry application to surface.

Media holder for end of bed is a practical option.

Ergonomic working height.

Even better ergonomics if you choose a height-adjustable ROLLS-ROLLER®.