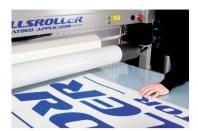

## ROLLSROLLER® Flatbed Applicator 605 och 1080

The ROLLSROLLER® Flatbed Applicator enables a single person to apply all types of self-adhesive vinyl, applicator film and protective laminate in just a few minutes. It gives you complete control over positioning and produces results that are free from bubbles and creases.

## Fast, easy and precise

Easy to laminate from roll to medium.

Fast and precise dry application to surface.

Media holder for end of bed is a practical option.

Ergonomic working height.

Even better ergonomics if you choose a height-adjustable ROLLS-ROLLER®.