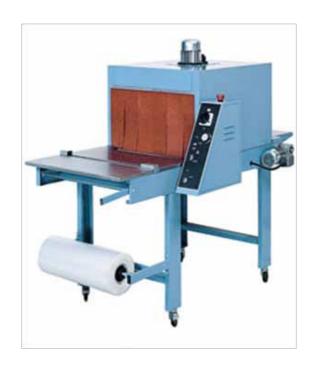

## **ECOPAC 500**

SLEEVE WRAPPING WITHIN REACH OF ALL

Compact, robust and practical MANUAL sleeve-wrapper of the Ecopac line, able to sleeve-wrap a wide range of products (bottles, jars, pots, tins, cans, cases, boxes) in a simple and unexpensive way. Ideal to seal large boxes, to wrap single out-of-standards pieces integrating and/or replacing the use of corrugated-carton boxes with great economical, logistical and image advantages.

| SPECIFICATIONS                       | ECOPAC 500           |
|--------------------------------------|----------------------|
| Power supply                         | 230/380 V - 3 Ph     |
| Power required                       | 6,5 KW               |
| Overall machine dimensions L x W x H | 1600 x 850 x 1600 mm |
| Working plate height                 | 830 mm               |
| Tunnel entrance dimensions           | 480 x 340 mm         |
| Tunnel length                        | 730 mm               |
| Machine weight                       | 135 kg               |
| Transversal sealing bar              | 500 mm               |
| Maximum product height               | 240 mm               |
| Maximum product thickness            | 250 mm               |
| Maximum roll width                   | 500 mm               |
| Output                               | up to 6 pcs/min      |