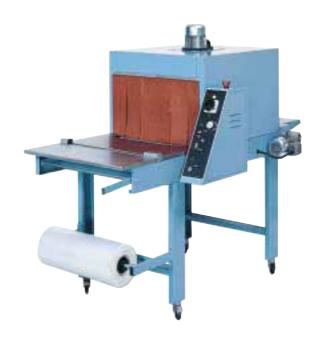

## **ECOPAC 650**

HFAT-SHRINKING SLEEVE PACKAGING MACHINE

Well designed, innovating, strong: the more simple and suitable sleeve packaging machine of low-medium band, able to work a wide range of products with every kind of heatshrinking film (bottles, jars, pots, tin-cans, phials, cases,boxes etc.).

| SPECIFICATIONS                       |                       |
|--------------------------------------|-----------------------|
| Power supply                         | 230/380 V - 3 Ph      |
| Power required                       | 10 KW                 |
| Overall machine dimensions L x W x H | 1900 x 1100 x 1700 mm |
| Working plate height                 | 870 mm                |
| Tunnel entrance dimensions           | 700 x 440 mm          |
| Tunnel length                        | 1150 mm               |
| Machine weight                       | 250 kg                |
| Sealing bar                          | 650 mm                |
| Maximum product height               | 350 mm                |
| Maximum product thickness            | 330 mm                |
| Output                               | 650 mm                |
| Produttività                         | Up to 8 pcs/min       |