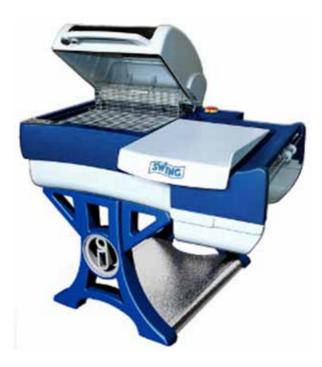

## ITALDIBIPACKGROUP Swing THE FIRST "ONE-STEP" SYSTEM FULLY MADE OF TECHNOPOLYMER

SwingPAT is a new concept of "one-step<sup>®</sup>", a new way of interpreting a shrink-wrapper by creating a striking change in the aesthetics and the structural materials, thereby giving the machine an inimitable stylish appeal, but also implementing the qualitative and technological level of the entire machine, optimising the whole production process.1