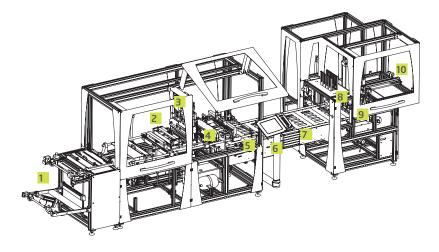

Film roll with film drawing

Heating station

Blister forming station

A

Blister cutting station

5

Blister transfer

6

Operating panel with touch screen

7

Product insertion section

Card placing unit

0

Sealing station

10

Ejection unit