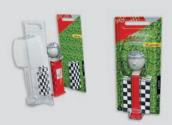

### Reference products KBS-PL:

Batteries, household goods, stationery, office equipment, light bulbs, air refresheners, confectionery, toothbrushes, cosmetics, tubes, toys

Details are subject to change due to product development.

Blister packaging with hanger hole

Concept and design: Folge 4 Agentur, www.folge4.de, Printed in Germany 04/2008, e 1.500

Packaging Competence and Automation

KOCH Pac-Systeme GmbH
Dieselstraße 13
72285 Pfalzgrafenweiler . Germany
Phone +49 (0)7445 181-0
Fax +49 (0)7445 181-50
info@koch-pac-systeme.com
www.koch-pac-systeme.com