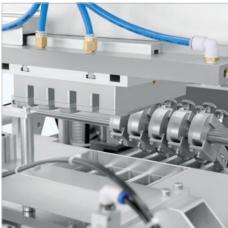

This is how the blister line of tomorrow works:

The blister film is guided through the forming station. After forming the film lane the blisters are cut in longitudinal and transversal direction without any waste. By grippers or suckers the finished blister moulds are placed into the pallets. Here the product can be fed manually or automatically. The integrated card placing unit places the blister card, and in the sealing station the blister mould and the card are sealed – optionally blister, product and card detection can be integrated at any time. The attachment of supplementary equipment as product feeding or end packaging is possible as well as the installation of a printer, a punch or a labelling unit. All kinds of automatic final packaging systems can be attached or integrated as well.