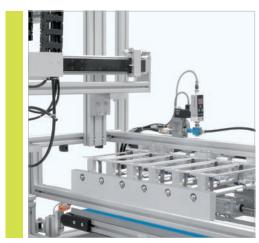

This is how the blister line of tomorrow works:

The blister film is guided through the forming station. After forming the film lane the blisters are cut in longitudinal and transversal direction without any waste. By grippers or suckers the finished blister moulds are placed into the pallets. Here the product can be fed manually or automatically. The integrated card placing unit places the blister card, and in the sealing station the blister mould and the card are sealed – optionally blister, product and card detection can be integrated at any time. The attachment of supplementary equipment as product feeding or end packaging is possible as well as the installation of a printer, a punch or a labelling unit. All kinds of automatic final packaging systems can be attached or integrated as well.

Film roll with film drawing

Heating station

Blister forming station

A

Blister cutting station

5

Blister transfer

6

Operating panel with touch screen

7

Product insertion section

Card placing unit

0

Sealing station

10

Ejection unit