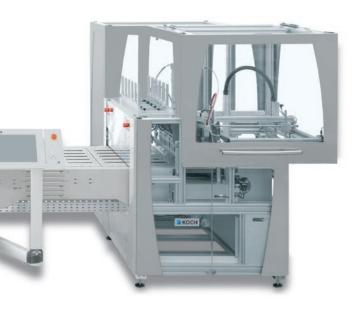

This is how the blister line of tomorrow works:

The blister film is guided through the forming station. After forming the film lane the blisters are cut in longitudinal and transversal direction without any waste. By grippers or suckers the finished blister moulds are placed into the pallets. Here the product can be fed manually or automatically. The integrated card placing unit places the blister card, and in the sealing station the blister mould and the card are sealed – optionally blister, product and card detection can be integrated at any time. The attachment of supplementary equipment as product feeding or end packaging is possible as well as the installation of a printer, a punch or a labelling unit. All kinds of automatic final packaging systems can be attached or integrated as well.

The KBS-PL is highly flexible and variable in the choice of your raw materials. A fully automated inline concept with numerous integration and extension possibilities. And all this packed in an operator convenient and high-quality design. Your products are presented in the best way by a fully transparent blister with individual form adjustment. Just everything perfectly packaged!