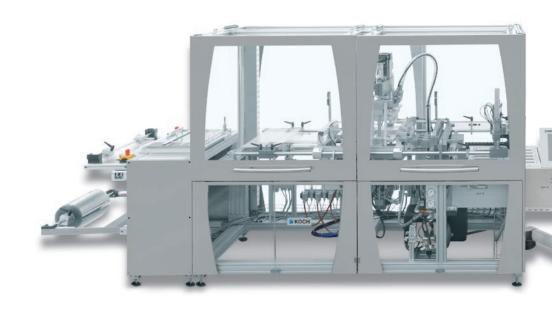

This is how the blister line of tomorrow works:

The blister film is guided through the forming station. After forming the film lane the blisters are cut in longitudinal and transversal direction without any waste. By grippers or suckers the finished blister moulds are placed into the pallets. Here the product can be fed manually or automatically. The integrated card placing unit places the blister card, and in the sealing station the blister mould and the card are sealed – optionally blister, product and card detection can be integrated at any time. The attachment of supplementary equipment as product feeding or end packaging is possible as well as the installation of a printer, a punch or a labelling unit. All kinds of automatic final packaging systems can be attached or integrated as well.

## Advantages of this machine technology

- Very high cycle output
- Simple and tough machine design
- Technique proven in three-shift operation
- Latest PC technology with operator convenient control via 15" touch screen
- Remote diagnostics via internet or modem