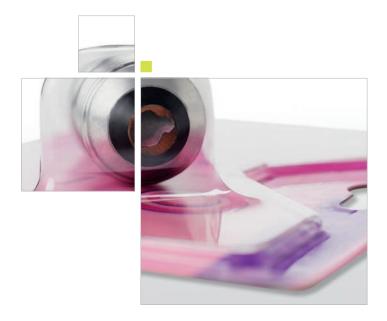

The KBS-PL is highly flexible and variable in the choice of your raw materials. A fully automated inline concept with numerous integration and extension possibilities. And all this packed in an operator convenient and high-quality design. Your products are presented in the best way by a fully transparent blister with individual form adjustment. Just everything perfectly packaged!

### Reference products KBS-PL:

Batteries, household goods, stationery, office equipment, light bulbs, air refresheners, confectionery, toothbrushes, cosmetics, tubes, toys

Details are subject to change due to product development.