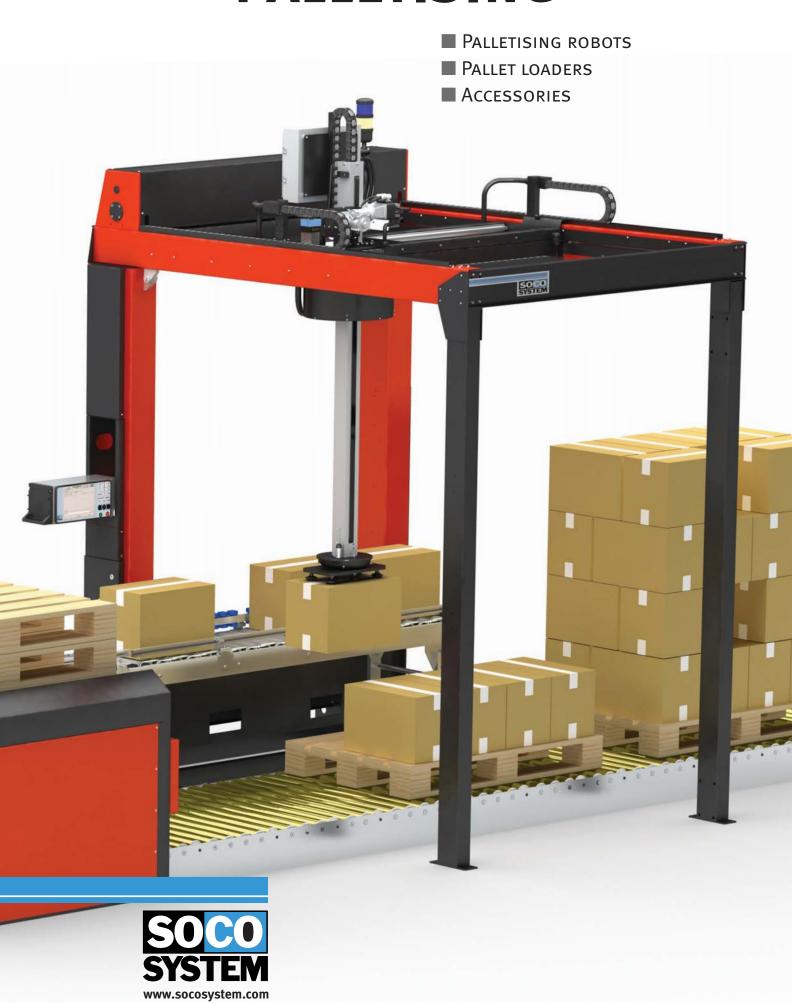

# **PALLETISING**

#### Pallet loader

Layer by layer.

The pallet loader can operate as a semi automatic unit, or it can be integrated into a fully automatic palletising system.

#### More on the pallet

All cases, including heavy and bulky ones, can easily be stacked to heights of 2500 mm in order to fully utilise the capacity of lorries and containers.

#### Safe to operate, simple and versatile

The machine requires minimal maintenance and is easy to service. The machine is available with either left or right-hand operation.