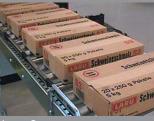

#### More on the pallet

All cases, including heavy and bulky ones, can easily be stacked to heights of 2500 mm in order to fully utilise the capacity of lorries and containers.