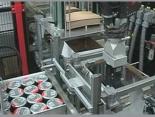

The ball table facilitates transfer to the stripper plate (accessory).

On the stripper plate, the operator forms the desired pattern.

By a simple press of a button, the case layer is transferred to the pallet.