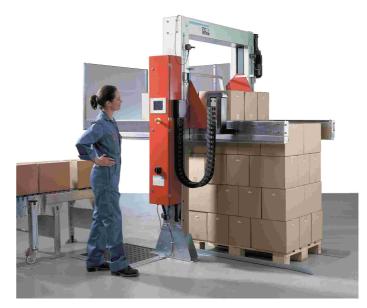

#### Simple and safe operation

The software is simple and self-explanatory, and is operated using a finger touch panel. When the stripper plate is filled, the operator steps onto a safety mat that deactivates the machine. The machine is supplied with safety screening.

The ball table facilitates transfer to the stripper plate (accessory).

On the stripper plate, the operator forms the desired pattern.

By a simple press of a button, the case layer is transferred to the pallet.