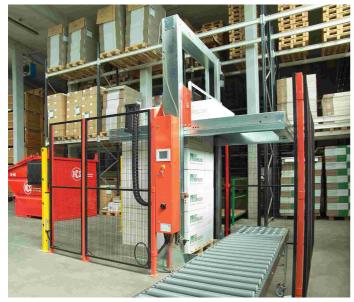

#### Pallet loader

Layer by layer.

The pallet loader can operate as a semi automatic unit, or it can be integrated into a fully automatic palletising system.

#### Safe to operate, simple and versatile

The machine requires minimal maintenance and is easy to service. The machine is available with either left or right-hand operation.