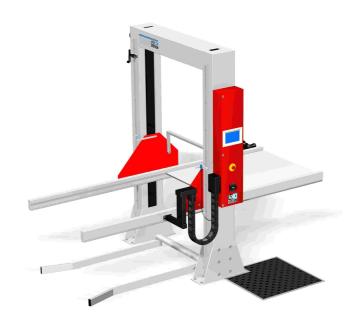

#### Pallet loader

Layer by layer.

The pallet loader can operate as a semi automatic unit, or it can be integrated into a fully automatic palletising system.

The ball table facilitates transfer to the stripper plate (accessory).

On the stripper plate, the operator forms the desired pattern.

By a simple press of a button, the case layer is transferred to the pallet.