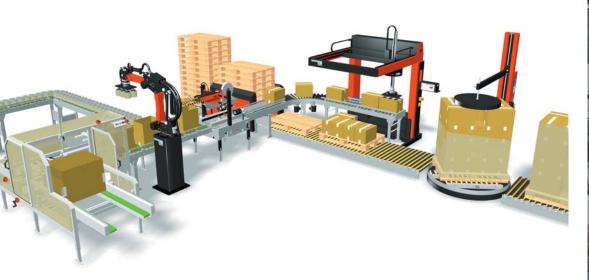

#### Pallet loader

Layer by layer.

The pallet loader can operate as a semi automatic unit, or it can be integrated into a fully automatic palletising system.

### From case erecting to pallet securing

The SOCO SYSTEM product range handles cases, plastic crates, trays, pallets, and many of your products.

The SOCO SYSTEM product range is designed to increase efficiency and eliminate physically strenous work functions.