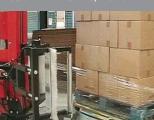

#### More on the pallet

All cases, including heavy and bulky ones, can easily be stacked to heights of 2500 mm in order to fully utilise the capacity of lorries and containers.