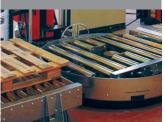

#### Pallet loader

Layer by layer.

The pallet loader can operate as a semi automatic unit, or it can be integrated into a fully automatic palletising system.

The ball table facilitates transfer to the stripper plate (accessory).

On the stripper plate, the operator forms the desired pattern.

By a simple press of a button, the case layer is transferred to the pallet.