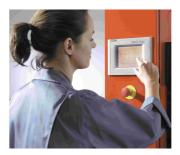

#### Simple and safe operation

The software is simple and self-explanatory, and is operated using a finger touch panel. When the stripper plate is filled, the operator steps onto a safety mat that deactivates the machine. The machine is supplied with safety screening.