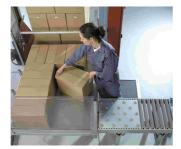

The ball table facilitates transfer to the stripper plate (accessory).

On the stripper plate, the operator forms the desired pattern.

By a simple press of a button, the case layer is transferred to the pallet.

#### More on the pallet

All cases, including heavy and bulky ones, can easily be stacked to heights of 2500 mm in order to fully utilise the capacity of lorries and containers.