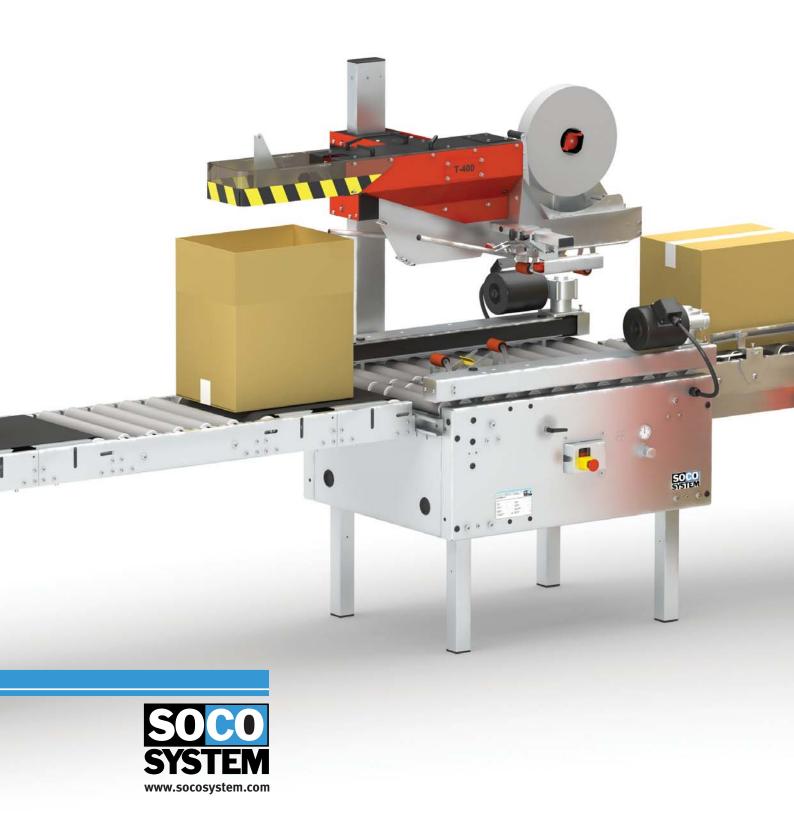

## T-100 motorized hand dispenser - Top and bottom closure

The features of the T-100 series are compact construction, low price, small shipping cases, and simple handling in retail distribution.

All vital parts, such as dispensers, belt drives and top assembly, boast the well known SOCO SYSTEM top quality.

#### **Basic Models**

T-100 Mini and T-100. (see table)

The T-100 is available with an electro-zinc or a stainless steel finish. In the stainless steel version, all external parts, excl. gears, motors, and aluminium parts, are made of stainless steel. The machine is easy to clean and resistant to damp and moisture.

- Easy to adjust for different case sizes.
- Easy tape and dispenser replacement.
- Easy to maintain with low maintenance and spare parts costs.
- Electro-galvanised steel.

| Specifications                    | T-100 Mini 3-5-9                                                                                                                                                                                 | T-100 5-5-9         |  |
|-----------------------------------|--------------------------------------------------------------------------------------------------------------------------------------------------------------------------------------------------|---------------------|--|
| Case dimensions*                  |                                                                                                                                                                                                  |                     |  |
| Max. (LxWxH) mm                   | ∞ x 350 x 505                                                                                                                                                                                    | ∞ x 520 x 505       |  |
| Min. (LxWxH) mm                   | 160 x 105 x 110                                                                                                                                                                                  | 160 x 90 x 90/130** |  |
| Tape overlap                      |                                                                                                                                                                                                  |                     |  |
| 70 mm                             | 0                                                                                                                                                                                                | 0                   |  |
| 50 mm                             | •                                                                                                                                                                                                | •                   |  |
| Tape width                        |                                                                                                                                                                                                  |                     |  |
| 25 - 30 mm                        | 0                                                                                                                                                                                                | 0                   |  |
| 38 - 50 mm                        | •                                                                                                                                                                                                | •                   |  |
| Side drives                       |                                                                                                                                                                                                  |                     |  |
| Height 50 mm                      | •                                                                                                                                                                                                | •                   |  |
| Working height max./min.          |                                                                                                                                                                                                  |                     |  |
| 950 - 635 mm                      | •                                                                                                                                                                                                | •                   |  |
| 700 - 510 mm                      | 0                                                                                                                                                                                                | 0                   |  |
| Weight kg                         | 140                                                                                                                                                                                              | 150                 |  |
| Capacity*                         | Max. 30/ min.                                                                                                                                                                                    | Max. 30/ min.       |  |
| Electric specifications           | $3 \times 230/400 \text{V}$ , $50\text{-}60 \text{Hz}$ or $3 \times 415/460 \text{V}$ , $50\text{-}60 \text{Hz}$ . Connected load $0.3 \text{kW}$ . Other specifications available upon request. |                     |  |
| Tape diameter                     | T-100 Mini: max. 360 mm. T-100: max. 370 mm.                                                                                                                                                     |                     |  |
| • Standard ○ Optional             |                                                                                                                                                                                                  |                     |  |
| * Depending on the construction a | nd quality of the case. ** Without or with side pres                                                                                                                                             | sure rollers.       |  |
| Subject to alteration.            |                                                                                                                                                                                                  |                     |  |
| ,                                 |                                                                                                                                                                                                  |                     |  |