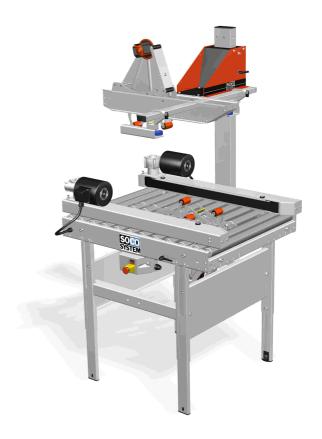

## T-100 motorized hand dispenser - Top and bottom closure

The features of the T-100 series are compact construction, low price, small shipping cases, and simple handling in retail distribution.

All vital parts, such as dispensers, belt drives and top assembly, boast the well known SOCO SYSTEM top quality.

#### **Basic Models**

T-100 Mini and T-100. (see table)

The T-100 is available with an electro-zinc or a stainless steel finish. In the stainless steel version, all external parts, excl. gears, motors, and aluminium parts, are made of stainless steel. The machine is easy to clean and resistant to damp and moisture.

- Easy to adjust for different case sizes.
- Easy tape and dispenser replacement.
- Easy to maintain with low maintenance and spare parts costs.
- Electro-galvanised steel.

| Specifications                    | T-100 Mini 3-5-9                                                                                                                                                                                 | T-100 5-5-9         |  |
|-----------------------------------|--------------------------------------------------------------------------------------------------------------------------------------------------------------------------------------------------|---------------------|--|
| Case dimensions*                  |                                                                                                                                                                                                  |                     |  |
| Max. (LxWxH) mm                   | ∞ x 350 x 505                                                                                                                                                                                    | ∞ x 520 x 505       |  |
| Min. (LxWxH) mm                   | 160 x 105 x 110                                                                                                                                                                                  | 160 x 90 x 90/130** |  |
| Tape overlap                      |                                                                                                                                                                                                  |                     |  |
| 70 mm                             | 0                                                                                                                                                                                                | 0                   |  |
| 50 mm                             | •                                                                                                                                                                                                | •                   |  |
| Tape width                        |                                                                                                                                                                                                  |                     |  |
| 25 - 30 mm                        | 0                                                                                                                                                                                                | 0                   |  |
| 38 - 50 mm                        | •                                                                                                                                                                                                | •                   |  |
| Side drives                       |                                                                                                                                                                                                  |                     |  |
| Height 50 mm                      | •                                                                                                                                                                                                | •                   |  |
| Working height max./min.          |                                                                                                                                                                                                  |                     |  |
| 950 - 635 mm                      | •                                                                                                                                                                                                | •                   |  |
| 700 - 510 mm                      | 0                                                                                                                                                                                                | 0                   |  |
| Weight kg                         | 140                                                                                                                                                                                              | 150                 |  |
| Capacity*                         | Max. 30/ min.                                                                                                                                                                                    | Max. 30/ min.       |  |
| Electric specifications           | $3 \times 230/400 \text{V}$ , $50\text{-}60 \text{Hz}$ or $3 \times 415/460 \text{V}$ , $50\text{-}60 \text{Hz}$ . Connected load $0.3 \text{kW}$ . Other specifications available upon request. |                     |  |
| Tape diameter                     | T-100 Mini: max. 360 mm. T-100: max. 370 mm.                                                                                                                                                     |                     |  |
| • Standard ○ Optional             |                                                                                                                                                                                                  |                     |  |
| * Depending on the construction a | nd quality of the case. ** Without or with side pres                                                                                                                                             | sure rollers.       |  |
| Subject to alteration.            |                                                                                                                                                                                                  |                     |  |
| ,                                 |                                                                                                                                                                                                  |                     |  |