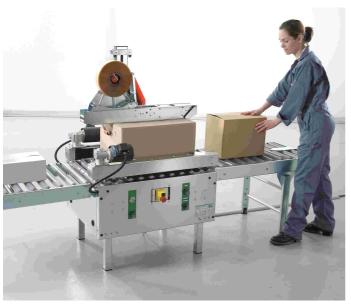

## T-55 Automatic adjustment for case size - Top and bottom closure

The automatic height and width adjustment makes the T-55 ideal in packing lines where case sizes vary, e.g. in the dispatch department of warehouses. Two operators can work simultaniously on either side of the packing table.

The T-55 can operate as a fully automatic top and bottom sealer provided the top flaps of the case are closed by means of a control label or a small piece of tape.

## Case sealers for random case sizes

Pillar stop for maximum efficiency.

The model T-55 is for packing stations that handle many different sizes of case.