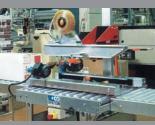

## T-55 Automatic adjustment for case size - Top and bottom closure

The automatic height and width adjustment makes the T-55 ideal in packing lines where case sizes vary, e.g. in the dispatch department of warehouses. Two operators can work simultaniously on either side of the packing table.

The T-55 can operate as a fully automatic top and bottom sealer provided the top flaps of the case are closed by means of a control label or a small piece of tape.

#### **Basic models**

T-55 and T-55 Maxi. Both models are available with high pillars for extra tall cases.

- Easy tape and dispenser replacement.
- Easy to maintain with low maintenance and spare parts costs.
- Wide range of accessory equipment.
- Electro-galvanised or stainless steel finish.