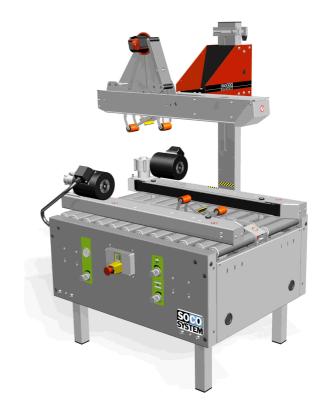

## T-55 Automatic adjustment for case size - Top and bottom closure

The automatic height and width adjustment makes the T-55 ideal in packing lines where case sizes vary, e.g. in the dispatch department of warehouses. Two operators can work simultaniously on either side of the packing table.

#### **Basic models**

T-55 and T-55 Maxi. Both models are available with high pillars for extra tall cases.

- Easy tape and dispenser replacement.
- Easy to maintain with low maintenance and spare parts costs.
- Wide range of accessory equipment.
- Electro-galvanised or stainless steel finish.