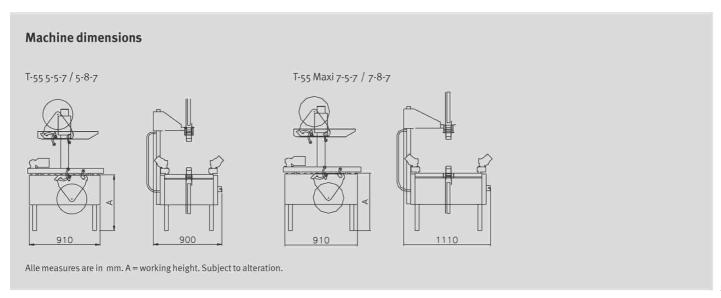

| Specifications                 | T-55 5-5-7                                                                                                             | T-55 5-8-7     | T-55 Maxi 7-5-7 | T-55 Maxi 7-8-7 |
|--------------------------------|------------------------------------------------------------------------------------------------------------------------|----------------|-----------------|-----------------|
| Case dimensions*               |                                                                                                                        |                |                 |                 |
| Max. (LxWxH) mm                | ∞ x 510 x 510                                                                                                          | ∞ x 510 x 810  | ∞ x 720 x 510   | ∞ x 720 x 810   |
| Min. (LxWxH) mm                | 160 x 95 x 85                                                                                                          | 160 x 95 x 220 | 160 x 150 x 115 | 160 x 150 x 220 |
| Tape overlap                   |                                                                                                                        |                |                 |                 |
| 70 mm                          | •                                                                                                                      | •              | •               | •               |
| 50 mm                          | 0                                                                                                                      | 0              | 0               | 0               |
| Tape width                     |                                                                                                                        |                |                 |                 |
| 25 - 30 mm                     | 0                                                                                                                      | 0              | 0               | 0               |
| 38 - 50 mm                     | •                                                                                                                      | •              | 0               | 0               |
| 50 - 75 mm                     | 0                                                                                                                      | 0              | •               | •               |
| Side drives                    |                                                                                                                        |                |                 |                 |
| Height 50 mm                   | •                                                                                                                      | •              | 0               | 0               |
| Height 80 mm                   | 0                                                                                                                      | 0              | •               | •               |
| Working height max./min.       |                                                                                                                        |                |                 |                 |
| 920 - 820 mm                   | 0                                                                                                                      | 0              | 0               | 0               |
| 820 - 720 mm                   | 0                                                                                                                      | 0              | 0               | 0               |
| 720 - 620 mm                   | •                                                                                                                      | •              | •               | •               |
| 620 - 520 mm                   | 0                                                                                                                      | 0              | 0               | 0               |
| 520 - 420 mm                   | 0                                                                                                                      | 0              | •               | 0               |
| Weight kg                      | 175                                                                                                                    | 165            | 170             | 170             |
| Capacity*                      | Max. 16 cases/ min.                                                                                                    |                |                 |                 |
| Electric specifications        | 3 x 230/400 V, 50-60 Hz, or 3 x 415/460 V, 50-60 Hz. Connected load 0.3 kW. Other specifications available upon reques |                |                 |                 |
| Air consumption                | Max. 8.5 l at 6 bar per case.                                                                                          |                |                 |                 |
| Tape diameter                  | Max. 385 mm.                                                                                                           |                |                 |                 |
| • Standard o Optional          |                                                                                                                        |                |                 |                 |
| *Depending on the construction | n and quality of the case.                                                                                             |                |                 |                 |
| Subject to alteration.         | . ,                                                                                                                    |                |                 |                 |