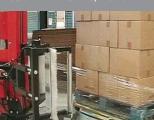

## T-55 Automatic adjustment for case size - Top and bottom closure

The automatic height and width adjustment makes the T-55 ideal in packing lines where case sizes vary, e.g. in the dispatch department of warehouses. Two operators can work simultaniously on either side of the packing table.

The T-55 can operate as a fully automatic top and bottom sealer provided the top flaps of the case are closed by means of a control label or a small piece of tape.

## Case sealers for random case sizes

Pillar stop for maximum efficiency.

The model T-55 is for packing stations that handle many different sizes of case.