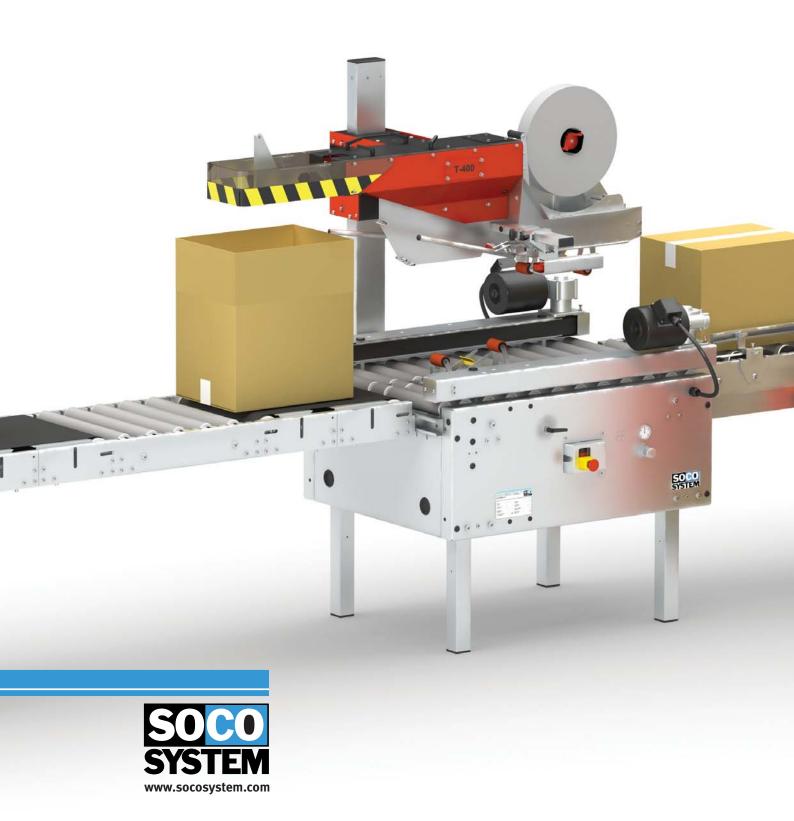

## T-55 Automatic adjustment for case size - Top and bottom closure

The automatic height and width adjustment makes the T-55 ideal in packing lines where case sizes vary, e.g. in the dispatch department of warehouses. Two operators can work simultaniously on either side of the packing table.

The T-55 can operate as a fully automatic top and bottom sealer provided the top flaps of the case are closed by means of a control label or a small piece of tape.

## Case sealers for random case sizes

Pillar stop for maximum efficiency.

The model T-55 is for packing stations that handle many different sizes of case.