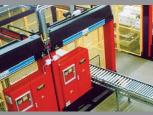

## T-55 Automatic adjustment for case size - Top and bottom closure

The automatic height and width adjustment makes the T-55 ideal in packing lines where case sizes vary, e.g. in the dispatch department of warehouses. Two operators can work simultaniously on either side of the packing table.

#### **Basic models**

T-55 and T-55 Maxi. Both models are available with high pillars for extra tall cases.

- Easy tape and dispenser replacement.
- Easy to maintain with low maintenance and spare parts costs.
- Wide range of accessory equipment.
- Electro-galvanised or stainless steel finish.