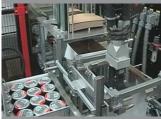

## T-602 Fully automatic - Top and bottom closure

Automatic case size adjustment and flap closure. Together with SOCO SYSTEM controllers, complete feed-in control and maximum capacity is achieved.

#### **Basic models**

T-602 and T-602 Maxi. An extensive programme of accessories is available for both models, e.g. extra high pillars.

#### Smallest external dimensions on the market

The T-602 is a very compact machine with the smallest external dimensions in relation to its high capacity.

- Wide range of accessory equipment.
- Easy tape and dispenser replacement.
- Easy to maintain with low maintenance and spare parts costs.
- Electro-galvanised finish.