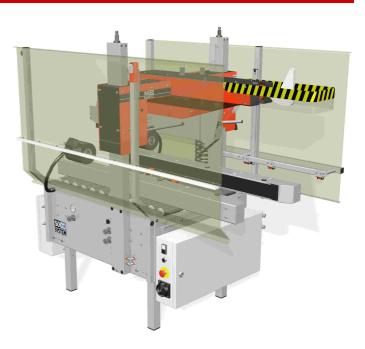

## T-602 Fully automatic - Top and bottom closure

Automatic case size adjustment and flap closure. Together with SOCO SYSTEM controllers, complete feed-in control and maximum capacity is achieved.

#### **Basic models**

T-602 and T-602 Maxi. An extensive programme of accessories is available for both models, e.g. extra high pillars.

#### Smallest external dimensions on the market

The T-602 is a very compact machine with the smallest external dimensions in relation to its high capacity.

- Wide range of accessory equipment.
- Easy tape and dispenser replacement.
- Easy to maintain with low maintenance and spare parts costs.
- Electro-galvanised finish.