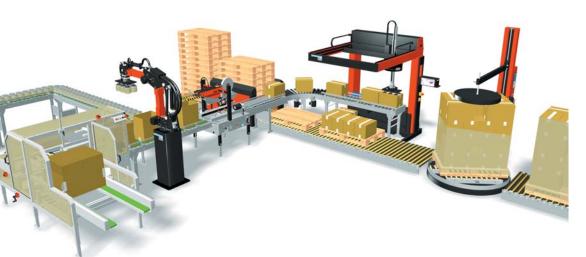

### **The SOCO SYSTEM** From case erecting to pallet securing

The SOCO SYSTEM product range handles cases, plastic crates, trays, pallets, and many of your products.

The SOCO SYSTEM product range is designed to increase efficiency and eliminate physically strenous work functions.

One system – one supplier

There are many advantages of full product compatibility; less paperwork and no time wasted in adapting products from different suppliers.

Meet your future requirements Add modules and functionality, relocate modules, or whatever fits your future needs.