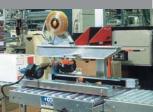

## T-602 Fully automatic - Top and bottom closure

Automatic case size adjustment and flap closure. Together with SOCO SYSTEM controllers, complete feed-in control and maximum capacity is achieved.

#### Smallest external dimensions on the market

The T-602 is a very compact machine with the smallest external dimensions in relation to its high capacity.

- Wide range of accessory equipment.
- Easy tape and dispenser replacement.
- Easy to maintain with low maintenance and spare parts costs.
- Electro-galvanised finish.